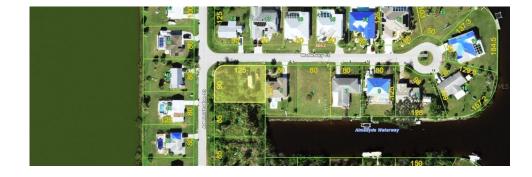

## 19147 WATERBURY COURT, Port Charlotte, FL, 33948

Vacant Land

Neighborhood: O'Hara Area, Port Charlotte

Subdivision: PORT CHARLOTTE SEC 079

Acreage: 1/4 to less than 1/2

Lot Dim: 90 x 125

Lot Size Sqft: 11114

S/S/B/L: 4662 4

Prior Taxes: \$504

Water View: Canal

Waterfrontage: 0

MLS: T3482702

Listed By: EXIT BAYSHORE REALTY

Location!!! Build your deam home on this beautiful oversized corner lot with the water view. also water and sewer available. Just minutes to shopping center, Tampa rays Training stadium, restaurants, beaches, and so much more! Surrounded by quiet neiborhood. Enjoy Florida lifestyle at right your backyard.