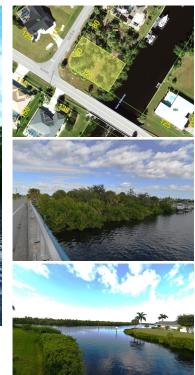

Prior Taxes: \$898

Water View: Canal

Waterfrontage: 80

MLS: C7482552

Listed By: RE/MAX ANCHOR OF MARINA PARK

Exceptional waterfront building lot located in Port Charlotte. Spanning an

impressive 10,000 square feet, this corner lot offers an opportunity to create your dream waterfront oasis. With 80' of waterfront you have quick access to Charlotte Harbor and onto the Gulf. The property features a generous amount of space, providing ample room for the construction of a spacious and luxurious residence. With its wide frontage, the lot offers endless possibilities for architectural designs, allowing you to maximize the expansive water vistas from every angle of your future home. In addition to its waterfront appeal, this lot is conveniently located within proximity to a wide array of amenities. Enjoy easy access to shopping centers, restaurants, entertainment options, and recreational facilities, ensuring a lifestyle filled with convenience and leisure. Embrace a relaxed lifestyle, where you can indulge in boating, fishing, and water sports, all just steps away from your doorstep. With its convenient location, you are also within a short drive to pristine Gulf Coast beaches, golf courses, and nature parks, providing endless opportunities for outdoor adventures. Don't miss this rare chance to own a waterfront building lot in Port Charlotte, where you can design and build your perfect waterfront retreat.