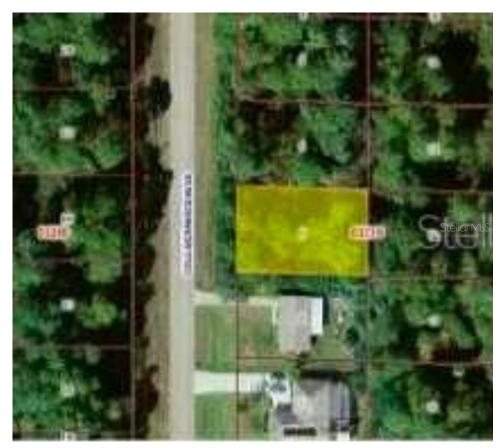

## 4088 COLLINGSWOOD BOULEVARD, Port Charlotte, FL, 33948

Vacant Land

Neighborhood: O'Hara Area, Port Charlotte

Subdivision: PORT CHARLOTTE SEC 037

Acreage: 0 to less than 1/4

Lot Dim: 80 x 125

Lot Size Sqft: 10037

S/S/B/L: 2216 5

Prior Taxes: \$ 442

Water View:

Waterfrontage: 0

MLS: O6150999

Listed By: YAFFE INTERNATIONAL REALTY

Experience the best of Florida living with this beautiful piece of property located in the southwest of the state. Centrally situated, this lot provides easy access to shopping, popular beaches, major roads, and is only a few minutes away from the Harbor and the historic city of Punta Gorda. The lot's perfect size makes it ideal for investment projects or the construction of your dream home. Come and live in this beautiful and quiet neighborhood and make this property your own. Don't miss out on this opportunity.