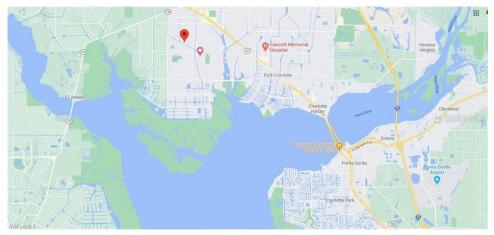

## 4056 COLLINGSWOOD BOULEVARD, Port Charlotte, FL, 33948

Vacant Land

Neighborhood: O'Hara Area, Port Charlotte

Subdivision: PORT CHARLOTTE SEC 037

Acreage: 0 to less than 1/4

Lot Dim: 80 x 125

Lot Size Sqft: 10037

S/S/B/L: 2216 1

Prior Taxes: \$442

Water View:

Waterfrontage: 0

MLS: O6150978

Listed By: YAFFE INTERNATIONAL REALTY

Experience the best of Florida living with this beautiful piece of property located in the southwest of the state. Centrally situated, this lot provides easy access to shopping, popular beaches, major roads, and is only a few minutes away from the Harbor and the historic city of Punta Gorda. The lot's perfect size makes it ideal for investment projects or the construction of your dream home. Come and live in this beautiful and quiet neighborhood and make this property your own. Don't miss out on this opportunity, schedule your showing today