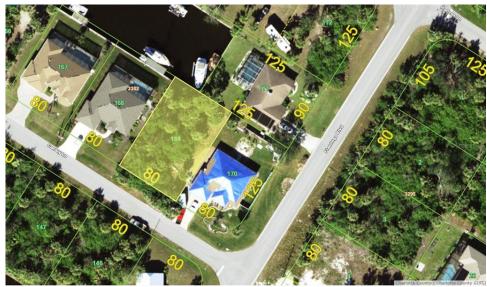

## 17180 CANARY LANE, Port Charlotte, FL, 33948

Vacant Land

Neighborhood: O'Hara Area, Port Charlotte

Subdivision: PORT CHARLOTTE SEC 044

Acreage: 0 to less than 1/4

Lot Dim: 80 x 125

Lot Size Sqft: 10000

S/S/B/L: 3302 169

Prior Taxes: \$1,198

Water View: Canal

Waterfrontage: 35

MLS: A4585669

Listed By: KELLER WILLIAMS ISLAND LIFE REAL ESTATE

SALTWATER CANAL LOT!! CITY WATER & SEWER AVAILABLE!! Seawall! This lot has bridge-free access to Charlotte Harbor. No HOAs, deed restrictions or CDDs! Not in a zone requiring scrub jay mitigation per the county website 10/12/23

- please reconfirm during due diligence. Conveniently located to shopping, dining, banking and all that sunny Port Charlotte has to offer. 18.8 MILES TO THE ENGLEWOOD BEACH!! New construction is everywhere you look and you can be part of the action. Information about local builders is available upon request. Also great for self directed IRAs, 401Ks and other investment portfolios.