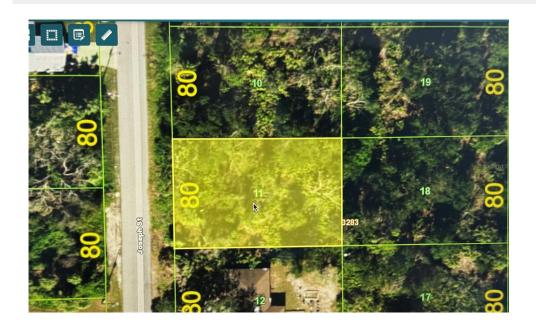

## 4122 JOSEPH STREET W, Port Charlotte, FL, 33948

Vacant Land

Neighborhood: O'Hara Area, Port Charlotte

Subdivision: PORT CHARLOTTE SEC 044

Acreage: 0 to less than 1/4

Lot Dim: 80 x 125

Lot Size Sqft: 9999

S/S/B/L: 3283 11

Prior Taxes: \$ 429

Water View:

Waterfrontage: 0

MLS: A4585523

Listed By: FINE PROPERTIES

Build your dream home in Port Charlotte. Lot #10 is 80' x 125' the adjacent lot is also for sale Lot #11 80' x 125'. This highly sought after community is a short drive to some of SW Florida's spectacular beaches. Close to Airport's and I-75. Build your dream home in this highly sought after community of Port Charlotte. Just a short drive to some of SW Florida's spectacular beaches, and the famous Boca