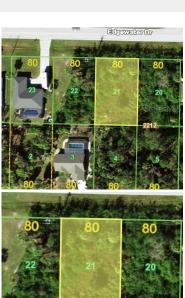

## 18049 EDGEWATER DRIVE, Port Charlotte, FL, 33948

Vacant Land

Neighborhood: O'Hara Area, Port Charlotte

Subdivision: PORT CHARLOTTE SEC 037

Acreage: 0 to less than 1/4

Lot Dim: 80 x 125

Lot Size Sqft: 9999

S/S/B/L: 2212 21

Prior Taxes: \$ 442

Water View:

Waterfrontage: 0

MLS: C7481435

Listed By: EXIT COMPASS REALTY

City Water available! NOT in a scrub jay permit required area. Close to shopping, medical facilities and boat launches and GULF BEACHES. Building on a vacant lot in Port Charlotte, Florida, presents numerous advantages, including its beautiful location, investment potential, customization opportunities, and access to outdoor activities, where you can enjoy the natural beauty of the area. COME CHECK OUT THIS LOT!!