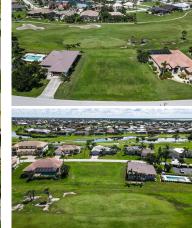

those interested in Classic Florida Residences with panoramic Golf Course Views, No Traffic noise and like minded Neighbors. This premium oversized lot is located on a Cul de Sac Road with many New and Creative Homes under construction. Why, because it is all about LOCATION !Additionally, this homesite is Positioned to take advantage of the unique Morning Sunrises and Evening Sunsets, the St. Andrews Golf Club & unobstructed fairway views lined with spectacular homes! The Property is near the private Isle Yacht Cub for boater enthusiasts! This special Lot was chosen by the owners to avoid the Tee Box, Cart Path and the Putting green. Finally, the Property is one that offers Options: Investment, Design & Build an Income Producing Duplex or Create your Custom Dream Home...,, The Choice is yours! Enjoy all Punta Gorda has to offer:: boating, fishing, restaurants, shopping, sporting events, area beaches and more. Easy access to US 41 & I75, medical facilities and several airports. YOU can own your slice of Paradise!