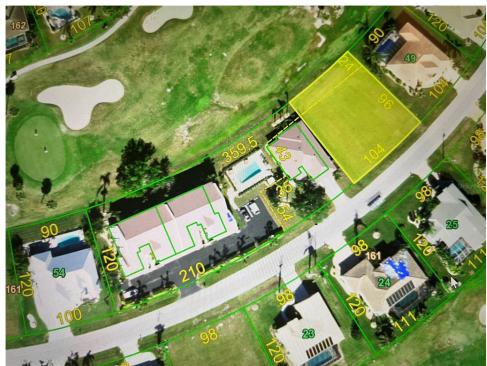

## 2070 PADRE ISLAND DRIVE, Punta Gorda, FL, 33950

Vacant Land

Neighborhood: Punta Gorda Isles, PGI Golf Course, Punta Gorda

Subdivision: PADRE ISLES PH 03

Acreage: 1/4 to less than 1/2

Lot Dim: 104 x 120

Lot Size Sqft: 12480

those interested in Classic Florida Residences with panoramic Golf Course Views, No Traffic noise and like minded Neighbors. This premium oversized lot is located on a Cul de Sac Road with many New and Creative Homes under construction. Why, because it is all about LOCATION !Additionally, this homesite is Positioned to take advantage of the unique Morning Sunrises and Evening Sunsets, the St. Andrews Golf Club & unobstructed fairway views lined with spectacular homes! The Property is near the private Isle Yacht Cub for boater enthusiasts! This special Lot was chosen by the owners to avoid the Tee Box, Cart Path and the Putting green. Finally, the Property is one that offers Options: Investment, Design & Build an Income Producing Duplex or Create your Custom Dream Home...,, The Choice is yours! Enjoy all Punta Gorda has to offer:: boating, fishing, restaurants, shopping, sporting events, area beaches and more. Easy access to US 41 & I75, medical facilities and several airports. YOU can own your slice of Paradise!