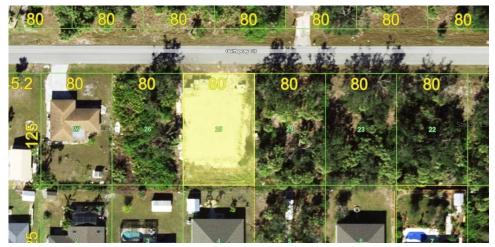

## 17349 GULFSPRAY CIRCLE, Port Charlotte, FL, 33948

Vacant Land

Neighborhood: O'Hara Area, Port Charlotte

Subdivision: PORT CHARLOTTE SUB SEC 44

Acreage: 0 to less than 1/4

Lot Dim: 80 x 125

Lot Size Sqft: 9999

S/S/B/L: 3286 25

Prior Taxes: \$610

Water View:

Waterfrontage: 0

MLS: A4583615

Listed By: PREFERRED SHORE

Perfect and buildable vacant lot with all the pre-build work completed! This Cleared out and filled lot is ready to be built on. You can start on your dream home sooner and faster. Whether you bring your own builder or ask me for suggestions, the hard work has been done. Wonderful location in a sought out quite area. Buyer & buyer's agent to perform their own due diligence to their satisfaction.