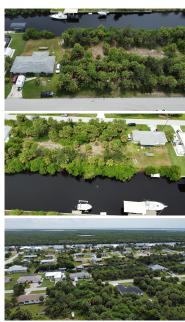

## 18446 KERRVILLE CIRCLE, Port Charlotte, FL, 33948

Vacant Land

Neighborhood: O'Hara Area, Port Charlotte

Subdivision: PORT CHARLOTTE SEC 079

Acreage: 0 to less than 1/4

Lot Dim: 80 x 125

Lot Size Sqft: 9999

S/S/B/L: 4683 7

Prior Taxes: \$1,687

Water View: Canal

Waterfrontage: 0

MLS: U8214298

Listed By: BHHS FLORIDA PROPERTIES GROUP

The clock is ticking, and your dream home is calling. This stunning canal-front lot is your canvas, and it's ready for your vision. With the added convenience of CITY

WATER, your dream home is just a few steps away from becoming a reality. Imagine waking up to picturesque water views, with the soothing sounds of the canal at your doorstep. This is not just a property; it's an invitation to a life of serenity and fulfillment. When you're ready for a change of pace, you're within easy reach of a variety of restaurants for delightful dining experiences, and shopping centers for all your retail needs. Don't let this golden opportunity slip through your fingers. Come and own your slice of paradise today!