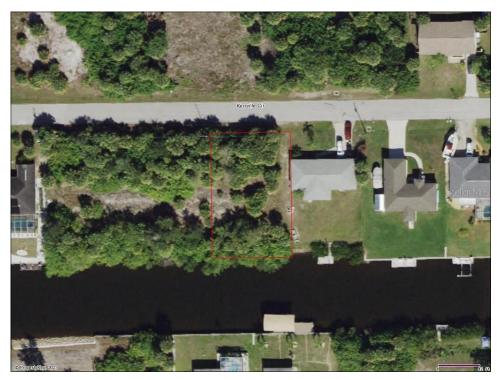

## 18446 KERRVILLE CIRCLE, Port Charlotte, FL, 33948

Vacant Land

Neighborhood: O'Hara Area, Port Charlotte

Subdivision: PORT CHARLOTTE SEC 079

Acreage: 0 to less than 1/4

Lot Dim: 80 x 125

Lot Size Sqft: 9999

S/S/B/L: 4683 7

Prior Taxes: \$1,687

Water View: Canal

Waterfrontage: 0

MLS: U8214298

Listed By: BHHS FLORIDA PROPERTIES GROUP

The clock is ticking, and your dream home is calling. This stunning canal-front lot is your canvas, and it's ready for your vision. With the added convenience of CITY

WATER, your dream home is just a few steps away from becoming a reality. Imagine waking up to picturesque water views, with the soothing sounds of the canal at your doorstep. This is not just a property; it's an invitation to a life of serenity and fulfillment. When you're ready for a change of pace, you're within easy reach of a variety of restaurants for delightful dining experiences, and shopping centers for all your retail needs. Don't let this golden opportunity slip through your fingers. Come and own your slice of paradise today!