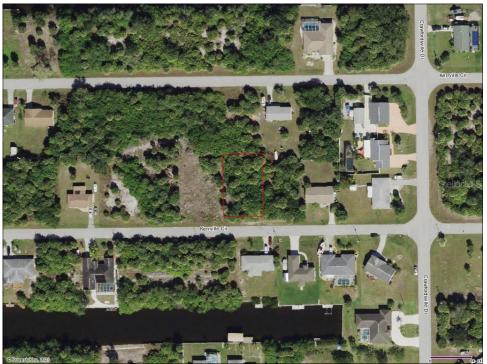

## 18455 KERRVILLE CIRCLE, Port Charlotte, FL, 33948

Vacant Land

Neighborhood: O'Hara Area, Port Charlotte

Subdivision: PORT CHARLOTTE SEC 079

Acreage: 0 to less than 1/4

Lot Dim: 80 x 125

Lot Size Sqft: 10000

S/S/B/L: 4684 3

Prior Taxes: \$556

Water View:

Waterfrontage: 0

MLS: U8214296

Listed By: BHHS FLORIDA PROPERTIES GROUP

Your dream home is closer than you think, waiting to take shape on this beautiful property. With the convenience of CITY WATER already in place. Imagine the