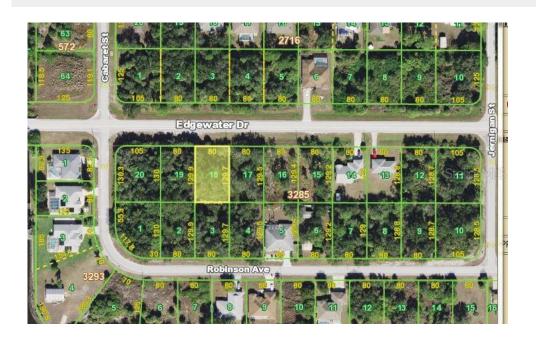

## 17313 EDGEWATER DRIVE, Port Charlotte, FL, 33948

Vacant Land

Neighborhood: O'Hara Area, Port Charlotte

Subdivision: PORT CHARLOTTE SEC 044

Acreage: 0 to less than 1/4

Lot Dim: 80 x 129

Lot Size Sqft: 10382

S/S/B/L: 3285 18

Prior Taxes: \$430

Water View:

Waterfrontage: 0

MLS: C7480871

Listed By: ANDERSON DAVIS REAL ESTATE INC

This unique home site location can offer the best of two worlds - you get a quieter neighborhood feel that's not too busy on this end of Edgewater, yet you will enjoy the convenience of being able to get all directions quickly for shopping or entertainment without always having to jump on 41. This county water lot is not in a scrub jay zone at time of listing.