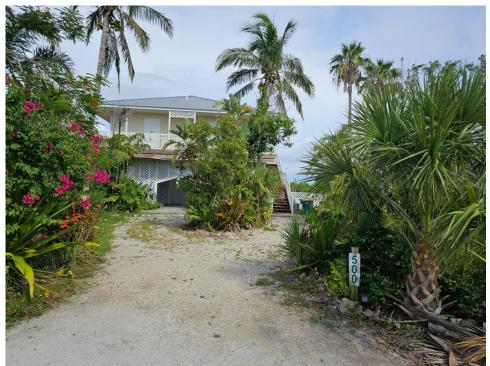

## 500 KETTLE HARBOR DRIVE, Placida, FL, 33946

Single Family Home

Bedroom: 4

Bathroom: 2 Full / 0 Half

Square feet:1560 A/C & 3285.00 Total

Neighborhood: Uncategorized

Lot Dim: 79 x 146

Prior Taxes: \$ 12,938

Water View: Bay/Harbor - Partial

Year Built: 1999

MLS: O6190700

Listed By: CARDINAL REALTY GROUP, LLC.

This exquisite island retreat is nestled on a cul de sac with two stunning lots featuring lush tropical landscaping for ultimate privacy. Enjoy breathtaking views of both the Kettle Harbor Waterway and the ICW. The dock sits conveniently on the ICW side of the property. Inside, the home boasts vaulted bamboo ceilings. On the

ground level beneath the house, there's a spacious 30x30 garage with two bays and separate doors for effortless access. Plenty of storage is available for boats, kayaks, and more. Additionally, a ground-to-floor 1,000-pound cargo lift is provided to easily transport all your necessities to the main floor.