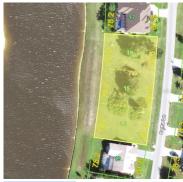

## 2377 SOFIA LANE, Punta Gorda, FL, 33983

Vacant Land

Neighborhood: Deep Creek, Punta Gorda

Subdivision: PUNTA GORDA ISLES SEC 23

Acreage: 0 to less than 1/4

Lot Dim: 82 x 120 x 78 x 120

Lot Size Sqft: 9599

S/S/B/L: 799 14

Prior Taxes: \$ 760

Water View: Lake

Waterfrontage: 78

MLS: C7479164

Listed By: CENTURY 21 AZTEC & ASSOCIATES

Spectacular future home site on Lake Bengal!! Hard to find, 3 side by side building lots in Deep Creek for a total of approximately 28,798 square feet if purchased together. Price reflects per lot pricing. Second lot can be located at MLS #C7479162, third lot can be located at MLS #C7479163. These cleared building lots have a gorgeous western view of the beautiful lake, (right in your back yard), imagine the nightly sunset views! Lake Bengal is one of Deep Creek's nicest lakes, where you can kayak, canoe, fish, bird watch; just to name a few of the perks! You will find this property is tucked on a multi cul-de-sac area for some nice privacy! Deep Creek is a popular deed restricted community in Charlotte County, and is equipped with city water and sewer. These lots are conveniently located, just 1.5 miles to Deep Creek Golf Club. And also located (just over 1 mile) to neighborhood restaurants, a corner store, pub, a bank and more! With a quick access to I75, this property is midway between Sarasota (to the north) and Ft. Myers (to the south). Punta Gorda, Port Charlotte and the Charlotte Harbor area is best known for: excellent fishing, boating and golfing, with pristine gulf beaches close by! PGI 023 0799 0014 & 0015 & 0016.