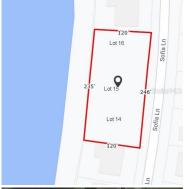

## 2377 SOFIA LANE, Punta Gorda, FL, 33983

Vacant Land

Neighborhood: Deep Creek, Punta Gorda

Subdivision: PUNTA GORDA ISLES SEC 23

Acreage: 0 to less than 1/4

Lot Dim: 82 x 120 x 78 x 120

Lot Size Sqft: 9599

S/S/B/L: 799 14

Prior Taxes: \$ 760

Water View: Lake

Waterfrontage: 78

MLS: C7479164

Listed By: CENTURY 21 AZTEC & ASSOCIATES

Spectacular future home site on Lake Bengal!! Hard to find, 3 side by side building lots in Deep Creek for a total of approximately 28,798 square feet if purchased together. Price reflects per lot pricing. Second lot can be located at MLS #C7479162, third lot can be located at MLS #C7479163. These cleared building lots have a gorgeous western view of the beautiful lake, (right in your back yard), imagine the nightly sunset views! Lake Bengal is one of Deep Creek's nicest lakes, where you can kayak, canoe, fish, bird watch; just to name a few of the perks! You will find this property is tucked on a multi cul-de-sac area for some nice privacy! Deep Creek is a popular deed restricted community in Charlotte County, and is equipped with city water and sewer. These lots are conveniently located, just 1.5 miles to Deep Creek Golf Club. And also located (just over 1 mile) to neighborhood restaurants, a corner store, pub, a bank and more! With a quick access to I75, this property is midway between Sarasota (to the north) and Ft. Myers (to the south). Punta Gorda, Port Charlotte and the Charlotte Harbor area is best known for: excellent fishing, boating and golfing, with pristine gulf beaches close by! PGI 023 0799 0014 & 0015 & 0016.