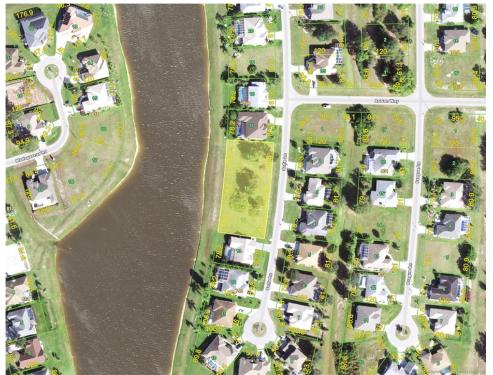

## 2377 SOFIA LANE, Punta Gorda, FL, 33983

Vacant Land

Neighborhood: Deep Creek, Punta Gorda

Subdivision: PUNTA GORDA ISLES SEC 23

Acreage: 0 to less than 1/4

Lot Dim: 82 x 120 x 78 x 120

Lot Size Sqft: 9599

S/S/B/L: 799 14

Prior Taxes: \$ 760

Water View: Lake

Waterfrontage: 78

MLS: C7479164

Listed By: CENTURY 21 AZTEC & ASSOCIATES

Spectacular future home site on Lake Bengal!! Hard to find, 3 side by side building lots in Deep Creek for a total of approximately 28,798 square feet if purchased together. Price reflects per lot pricing. Second lot can be located at MLS #C7479162, third lot can be located at MLS #C7479163. These cleared building lots have a gorgeous western view of the beautiful lake, (right in your back yard), imagine the nightly sunset views! Lake Bengal is one of Deep Creek's nicest lakes, where you can kayak, canoe, fish, bird watch; just to name a few of the perks! You will find this property is tucked on a multi cul-de-sac area for some nice privacy! Deep Creek is a popular deed restricted community in Charlotte County, and is equipped with city water and sewer. These lots are conveniently located, just 1.5 miles to Deep Creek Golf Club. And also located (just over 1 mile) to neighborhood restaurants, a corner store, pub, a bank and more! With a quick access to I75, this property is midway between Sarasota (to the north) and Ft. Myers (to the south). Punta Gorda, Port Charlotte and the Charlotte Harbor area is best known for: excellent fishing, boating and golfing, with pristine gulf beaches close by! PGI 023 0799 0014 & 0015 & 0016.