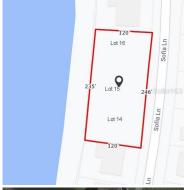

## 2369 SOFIA LANE, Punta Gorda, FL, 33983

Vacant Land

Neighborhood: Deep Creek, Punta Gorda

Subdivision: PUNTA GORDA ISLES SEC 23

Acreage: 0 to less than 1/4

Lot Dim: 82 x 120 x 78 x 120

Lot Size Sqft: 9599

S/S/B/L: 799 15

Prior Taxes: \$ 760

Water View: Lake

Waterfrontage: 78

MLS: C7479163

Listed By: CENTURY 21 AZTEC & ASSOCIATES

Spectacular future home site on Lake Bengal!! Hard to find, 3 side by side building lots in Deep Creek for a total of approximately 28,798 square feet if purchased together. Price reflects per lot pricing. Second lot can be located at MLS #C7479162, third lot can be located at MLS #C7479164. These cleared building lots have a gorgeous western view of the beautiful lake, (right in your back yard), imagine the nightly sunset views! Lake Bengal is one of Deep Creek's nicest lakes, where you can kayak, canoe, fish, bird watch; just to name a few of the perks! You will find this property is tucked on a multi cul-de-sac area for some nice privacy! Deep Creek is a popular deed restricted community in Charlotte County, and is equipped with city water and sewer. These lots are conveniently located, just 1.5 miles to Deep Creek Golf Club. And also located (just over 1 mile) to neighborhood restaurants, a corner store, pub, a bank and more! With a quick access to I75, this property is midway between Sarasota (to the north) and Ft. Myers (to the south). Punta Gorda, Port Charlotte and the Charlotte Harbor area is best known for: excellent fishing, boating and golfing, with pristine gulf beaches close by! PGI 023 0799 0014 & 0015 & 0016.