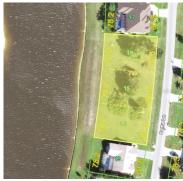

## 2369 SOFIA LANE, Punta Gorda, FL, 33983

Vacant Land

Neighborhood: Deep Creek, Punta Gorda

Subdivision: PUNTA GORDA ISLES SEC 23

Acreage: 0 to less than 1/4

Lot Dim: 82 x 120 x 78 x 120

Lot Size Sqft: 9599

S/S/B/L: 799 15

Prior Taxes: \$ 760

Water View: Lake

Waterfrontage: 78

MLS: C7479163

Listed By: CENTURY 21 AZTEC & ASSOCIATES

Spectacular future home site on Lake Bengal!! Hard to find, 3 side by side building lots in Deep Creek for a total of approximately 28,798 square feet if purchased together. Price reflects per lot pricing. Second lot can be located at MLS #C7479162, third lot can be located at MLS #C7479164. These cleared building lots have a gorgeous western view of the beautiful lake, (right in your back yard), imagine the nightly sunset views! Lake Bengal is one of Deep Creek's nicest lakes, where you can kayak, canoe, fish, bird watch; just to name a few of the perks! You will find this property is tucked on a multi cul-de-sac area for some nice privacy! Deep Creek is a popular deed restricted community in Charlotte County, and is equipped with city water and sewer. These lots are conveniently located, just 1.5 miles to Deep Creek Golf Club. And also located (just over 1 mile) to neighborhood restaurants, a corner store, pub, a bank and more! With a quick access to I75, this property is midway between Sarasota (to the north) and Ft. Myers (to the south). Punta Gorda, Port Charlotte and the Charlotte Harbor area is best known for: excellent fishing, boating and golfing, with pristine gulf beaches close by! PGI 023 0799 0014 & 0015 & 0016.