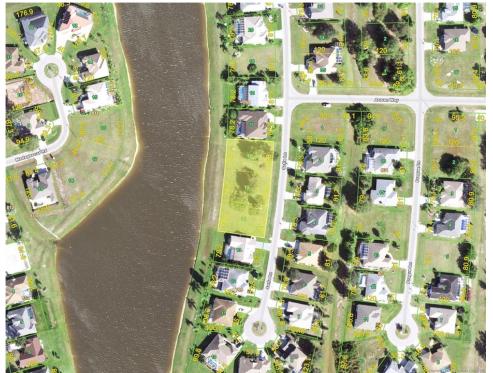

## 2369 SOFIA LANE, Punta Gorda, FL, 33983

Vacant Land

Neighborhood: Deep Creek, Punta Gorda

Subdivision: PUNTA GORDA ISLES SEC 23

Acreage: 0 to less than 1/4

Lot Dim: 82 x 120 x 78 x 120

Lot Size Sqft: 9599

S/S/B/L: 799 15

Prior Taxes: \$ 760

Water View: Lake

Waterfrontage: 78

MLS: C7479163

Listed By: CENTURY 21 AZTEC & ASSOCIATES

Spectacular future home site on Lake Bengal!! Hard to find, 3 side by side building lots in Deep Creek for a total of approximately 28,798 square feet if purchased together. Price reflects per lot pricing. Second lot can be located at MLS #C7479162, third lot can be located at MLS #C7479164. These cleared building lots have a gorgeous western view of the beautiful lake, (right in your back yard), imagine the nightly sunset views! Lake Bengal is one of Deep Creek's nicest lakes, where you can kayak, canoe, fish, bird watch; just to name a few of the perks! You will find this property is tucked on a multi cul-de-sac area for some nice privacy! Deep Creek is a popular deed restricted community in Charlotte County, and is equipped with city water and sewer. These lots are conveniently located, just 1.5 miles to Deep Creek Golf Club. And also located (just over 1 mile) to neighborhood restaurants, a corner store, pub, a bank and more! With a quick access to I75, this property is midway between Sarasota (to the north) and Ft. Myers (to the south). Punta Gorda, Port Charlotte and the Charlotte Harbor area is best known for: excellent fishing, boating and golfing, with pristine gulf beaches close by! PGI 023 0799 0014 & 0015 & 0016.