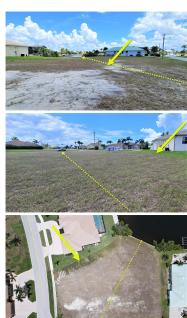

Lot Size Sqft: 12298

S/S/B/L: 202 2

Prior Taxes: \$4,040

Water View: Canal

Waterfrontage: 40

MLS: C7478779

Listed By: RE/MAX ANCHOR REALTY

WELCOME HOME TO PUNTA GORDA! Build the perfect home on this 12,250+ square foot residential parcel located in the heart of the waterfront community of Punta Gorda Isles! Complete with many public utilities including water, sewer, electrical and cable services, this waterfront parcel sports 40~ feet of city-

maintained seawall and provides sailboat access to Charlotte Harbor, the Gulf of Mexico and beyond. From this location, you are just 1.4 miles from Saint Andrews South Golf Club, 3.5 miles from shopping, 4 miles from historic downtown Punta Gorda and 6 miles from Interstate 75. Take a drive and walk this great lot; you'll be so glad you did!