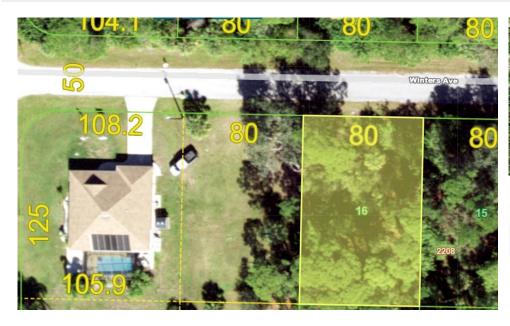

## 18179 WINTERS AVENUE, Port Charlotte, FL, 33948

Vacant Land

Neighborhood: O'Hara Area, Port Charlotte

Subdivision: PORT CHARLOTTE SEC 037

Acreage: 0 to less than 1/4

Lot Dim: 80 x 125

Lot Size Sqft: 10000

S/S/B/L: 2208 16

Prior Taxes: \$417

Water View:

Waterfrontage: 0

MLS: A4576750

Listed By: THE REAL ESTATE STORE

Discover an exceptional area in Port Charlotte, FL to build your next home be it a 2nd home, retirement home or investment home. This lot boasts a prime location near popular landmarks. Enjoy the convenience of a nearby public boat and kayak launch at West Spring Lake Park. Within approximately 5 miles of this homesite, you'll find Port Charlotte's own beach complex. Charlotte County presents an