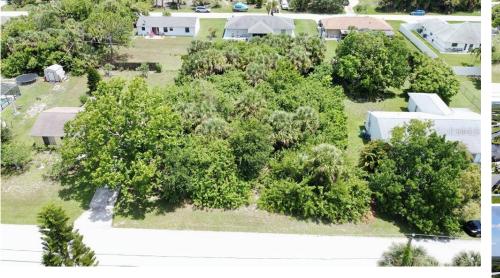

## 18311 VAN NUYS CIRCLE, Port Charlotte, FL, 33948

Vacant Land

Neighborhood: O'Hara Area, Port Charlotte

Subdivision: PORT CHARLOTTE SEC 079

Acreage: 0 to less than 1/4

Lot Dim: 80 x 125

Lot Size Sqft: 10000

S/S/B/L: 4686 15

Prior Taxes: \$482

Water View:

Waterfrontage: 0

MLS: OM660976

Listed By: COMPASS REALTY LLC

Vacant lot in a well established community with power 80X125 power pole already in the back yard. Ready to build your New Dream Home in Florida very close to the beach and the gulf. You will call home living close to some of the most beautiful beaches. Close to Siesta Key, Clearwater, Naples, and Fort Meyers.