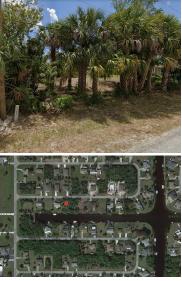

## 18210 AVONSDALE CIRCLE, Port Charlotte, FL, 33948

Vacant Land

Neighborhood: O'Hara Area, Port Charlotte

Subdivision: PORT CHARLOTTE SEC 079

Acreage: 0 to less than 1/4

Lot Dim: 20 x 120

Lot Size Sqft: 10000

S/S/B/L: 4688 28

Prior Taxes: \$1,312

Water View: Canal

Waterfrontage: 80

MLS: C7477359

Listed By: KW PEACE RIVER PARTNERS

SAIL BOAT WATERFRONT standard sized lot located in Port Charlotte. Need a builder? Let us introduce you to reputable local builders! MINUTES to Port Charlotte Beach Complex, US-41, local favorites such as Fishermen's Village, Ponce De Leon Park, shopping & boutiques, fine & casual dining and LIVE entertainment. Port Charlotte Beach park offers sand, sheltered waters, and spectacular sunsets year round. Amenities include a boardwalk with fishing pier, boat ramp, canoe/kayak launch, horseshoe pits, bocce courts, basketball courts, tennis courts, volleyball court, playground area, small shelters with a picnic tables, two large pavilions, restrooms, heated swimming pool, and a recreation center.