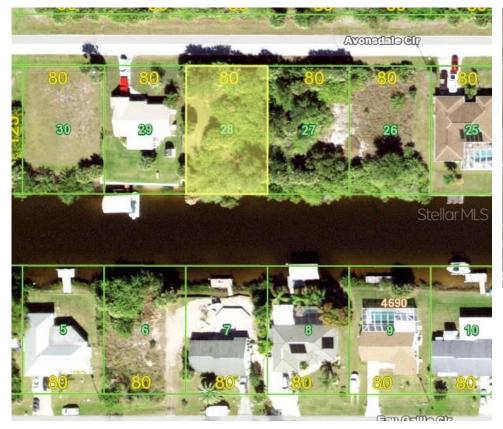

## 18210 AVONSDALE CIRCLE, Port Charlotte, FL, 33948

Vacant Land

Neighborhood: O'Hara Area, Port Charlotte

Subdivision: PORT CHARLOTTE SEC 079

Acreage: 0 to less than 1/4

Lot Dim: 20 x 120

Lot Size Sqft: 10000

S/S/B/L: 4688 28

Prior Taxes: \$1,312

Water View: Canal

Waterfrontage: 80

MLS: C7477359

Listed By: KW PEACE RIVER PARTNERS

SAIL BOAT WATERFRONT standard sized lot located in Port Charlotte. Need a builder? Let us introduce you to reputable local builders! MINUTES to Port Charlotte Beach Complex, US-41, local favorites such as Fishermen's Village, Ponce De Leon Park, shopping & boutiques, fine & casual dining and LIVE entertainment. Port Charlotte Beach park offers sand, sheltered waters, and spectacular sunsets year round. Amenities include a boardwalk with fishing pier, boat ramp, canoe/kayak launch, horseshoe pits, bocce courts, basketball courts, tennis courts, volleyball court, playground area, small shelters with a picnic tables, two large pavilions, restrooms, heated swimming pool, and a recreation center.