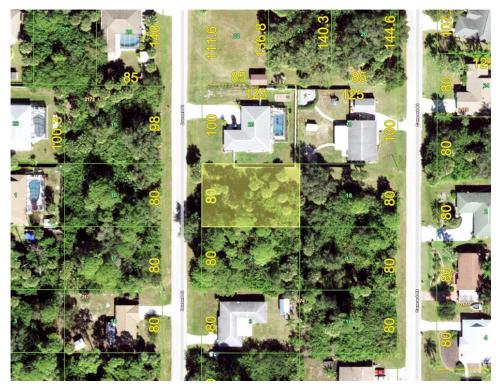

## 4338 DURANT STREET, Port Charlotte, FL, 33948

Vacant Land

Neighborhood: O'Hara Area, Port Charlotte

Subdivision: PORT CHARLOTTE PRCL B SEC20

Acreage: 1/4 to less than 1/2

Lot Dim: 80 x 125

Lot Size Sqft: 10000

S/S/B/L: 2174 1

Prior Taxes: \$1,057

Water View:

Waterfrontage: 0

MLS: D6131267

Listed By: FLORIDIAN REALTY SERVICES, LLC

Water and power are available, sewer lines are being installed per CCU. Enjoy boating, fishing, and various water activities. Numerous dining and shopping

options are within a short distance. The adjoining property at 4346 Durant is also available, and the seller prefers to sell both at the same. Buy both to obtain an extra-large space for your new home!