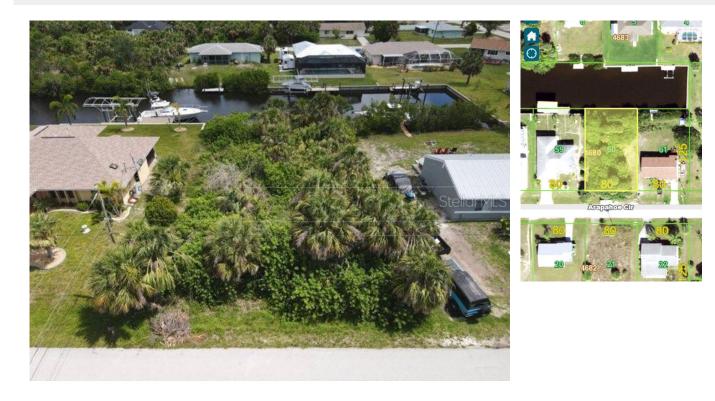

## 18262 ARAPAHOE CIRCLE, Port Charlotte, FL, 33948

Vacant Land

Neighborhood: O'Hara Area, Port Charlotte

Acreage: 0 to less than 1/4

Lot Dim: 80 x 125

Lot Size Sqft: 10000

Prior Taxes: \$1,687

Water View: Canal

Waterfrontage: 80

MLS: N6127176

Listed By: COLDWELL BANKER REALTY

GREAT WATERFRONT LOT WITH SAILBOAT ACCESS to the Charlotte Harbor, Gulf of Mexico and anywhere in the world from there! Build your dream home or invest in waterfront land. No HOA. Public Sewer & Public Water. Excellent location in close proximity to shopping, dining and more!