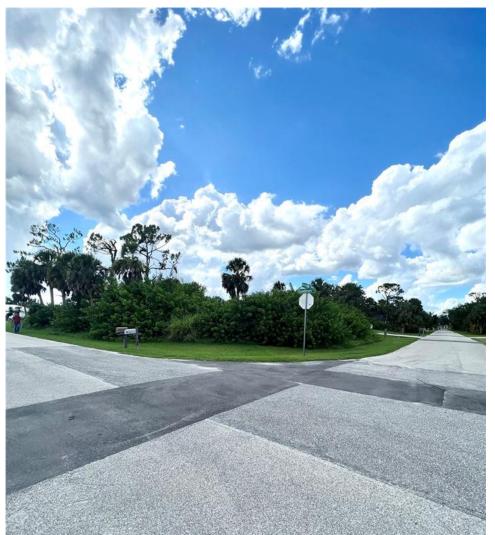

## 18482 GOODMAN CIRCLE, Port Charlotte, FL, 33948

Vacant Land

Neighborhood: O'Hara Area, Port Charlotte

Subdivision: PORT CHARLOTTE SEC 037

Acreage: 1/4 to less than 1/2

Lot Dim: 11,472

Lot Size Sqft: 11472

S/S/B/L: 2176 12

Prior Taxes: \$1,022

Water View:

Waterfrontage: 0

MLS: T3450075

Listed By: KIVELIER REALTY GROUP LLC

Vacant land in the heart of Port Charlotte! Friendly neighborhood in a fabulous location to build your dream home. just minutes to fine dining, shopping, schools, golf, parks, fishing and boating. Close to Port Charlotte Beach Park, SWFL gulf beaches and Charlotte Harbor and downtown historic Punta Gorda with community events and entertainment are just a short drive away along shopping district. Don't miss this opportunity.