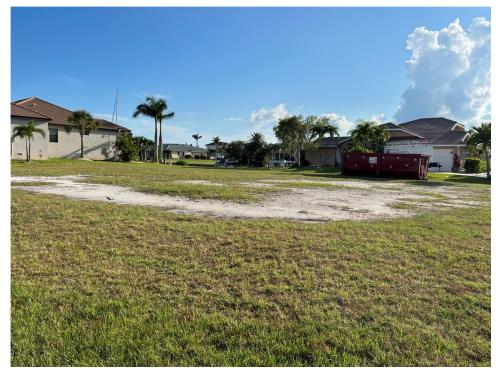

## 1201 PARTRIDGE DRIVE, Punta Gorda, FL, 33950

Vacant Land

Neighborhood: Punta Gorda Isles, PGI Bird Section, Punta Gorda

Subdivision: PUNTA GORDA ISLES SEC 14

Acreage: 1/4 to less than 1/2

Lot Dim: 133 x 199 x 135 x 40

Lot Size Sqft: 14229

S/S/B/L: 217 21

Prior Taxes: \$4,040

Water View: Canal

Waterfrontage: 40

MLS: C7476248

Listed By: COLDWELL BANKER SUNSTAR REALTY

Oversized PGI Sailboat Lot. Great lot to build your dream home on. The Seller has already done a lot of the work. He has a Survey, CAD report and House plans. All you need to do is find one the areas great builders. Don't wait this wont last long.