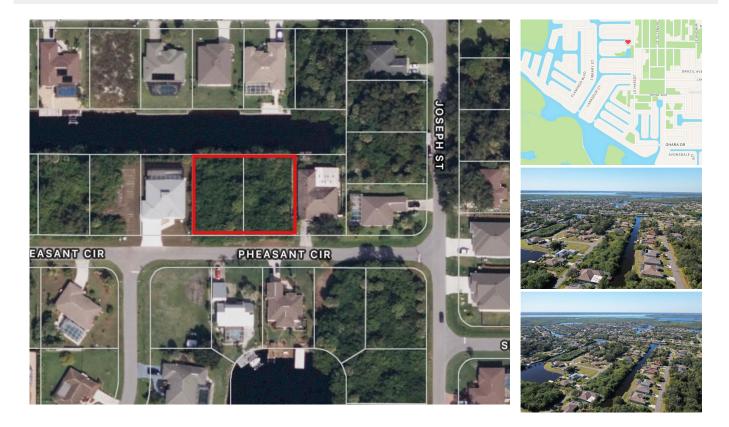

## 17404 PHEASANT CIRCLE, Port Charlotte, FL, 33948

Vacant Land

Neighborhood: O'Hara Area, Port Charlotte

Subdivision: PORT CHARLOTTE SEC 044

Acreage: 0 to less than 1/4

Lot Dim: 80 x 125

Lot Size Sqft: 10000

S/S/B/L: 3293 60

Prior Taxes: \$1,175

Water View: Canal

Waterfrontage: 160

MLS: A4570383

Listed By: NEXTHOME EXCELLENCE

This is a rare opportunity to secure two beautiful waterfront lots in a highly soughtafter location. Each lot sold separately. With no deed restrictions and no CDD fees, this lot offers endless possibilities to build your dream home and enjoy the Florida lifestyle. Located just minutes away from Port Charlotte beaches, this property provides convenient access to parks, trails, shopping, restaurants, and medical facilities. You'll love the world-class boating and fishing opportunities right in your backyard. Imagine waking up to stunning water views and spending your days boating, fishing, and soaking up the sun. Whether you're looking for a yearround residence or a vacation home, this property is sure to impress. Don't miss out on this incredible opportunity to own a piece of paradise. Contact us today to schedule a showing and secure your future in sunny Florida. MLS of the adjacent lot 17412 Pheasant is A4610022. List price is for one lot.