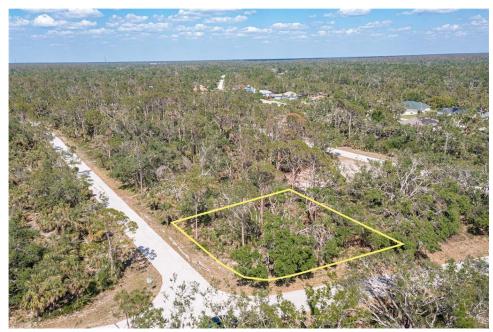

## 350 SEQUOYAH DRIVE, Port Charlotte, FL, 33954

Vacant Land

Neighborhood: 41 & Hillsborough Blvd, Port Charlotte, Hillsborough South

Subdivision: PORT CHARLOTTE SEC 030

Acreage: 1/4 to less than 1/2

Lot Dim: 95 x 125 x 137 x 131

Lot Size Sqft: 14447

S/S/B/L: 30 1172 18

Prior Taxes: \$403

Water View:

Waterfrontage: 0

MLS: C7473763

Listed By: RE/MAX HARBOR REALTY

OVERSIZED LOT - This oversized corner lot is located in a growing area of Port Charlotte near the Sarasota County line. Boasting ample space and a prime

location with easy access to both Port Charlotte & North Port, this residential vacant lot offers the perfect opportunity to build your dream home in a wooded and tranquil environment. The extra-large lot size offers endless possibilities for constructing a custom-designed home that meets all of your needs, with plenty of room for outdoor living spaces, detached garage/shed, swimming pool, or a simply a spacious backyard for entertaining. With its prime location near shopping centers of both Port Charlotte & North Port, area restaurants, and medical facilities, this lot keeps you close to all the essentials of daily living. Live an active lifestyle by taking advantage of nearby Myakka River and Charlotte Harbor offer countless opportunities for boating, fishing, kayaking & more...making it an ideal location for anyone who is looking to live their Florida dream.