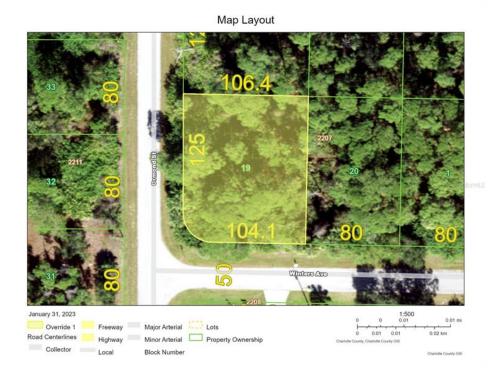

## 18162 WINTERS AVENUE, Port Charlotte, FL, 33948

Vacant Land

Neighborhood: O'Hara Area, Port Charlotte

Subdivision: PORT CHARLOTTE SEC 037

Acreage: 1/4 to less than 1/2

Lot Dim: 105 x 125

Lot Size Sqft: 13036

S/S/B/L: 2207 19

Prior Taxes: \$ 427

Water View:

Waterfrontage: 0

MLS: D6128873

Listed By: PARADISE EXCLUSIVE INC

OVERSIZED CORNER LOT!!... Come take a look at his ideal building lot for your DREAM HOME! Located in a non-deed restricted area of Port Charlotte. Here you