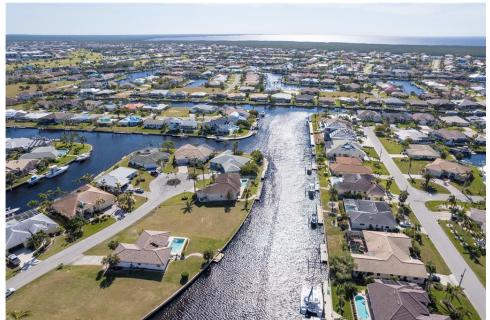

Lot Size Sqft: 9880

S/S/B/L: 60 12

Prior Taxes: \$4,804

Water View: Canal

Waterfrontage: 85

MLS: C7470092

Listed By: COLDWELL BANKER SUNSTAR REALTY

SAILBOAT, SALTWATER CANAL property with 85 feet of CONCRETE SEAWALL that is maintained by the City of Punta Gorda. A prime location in Punta Gorda

Isles with the lot situated for SUNSET VIEWS from your pool/lanai area. Reach some of the world's best fishing in Charlotte Harbor within 10 minutes via the Ponce Inlet. Charlotte Harbor leads to the Gulf of Mexico and beyond via the Boca Grande Pass. This property is surrounded by upscale residential homes. Punta Gorda is a boutique town with miles of biking paths, parks, weekly farmer markets and festivals, waterfront shopping and dining. There is only so much land with water access still available so buy for your future.