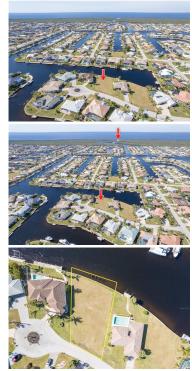

## 1127 LA SALINA COURT, Punta Gorda, FL, 33950

Vacant Land

Neighborhood: Punta Gorda Isles, PGI New Sailboat, Punta Gorda

Subdivision: PUNTA GORDA ISLES SEC6

Acreage: 0 to less than 1/4

Lot Dim: 80 x 133 x 85 x 127

Lot Size Sqft: 9880

S/S/B/L: 60 12

Prior Taxes: \$4,804

Water View: Canal

Waterfrontage: 85

MLS: C7470092

Listed By: COLDWELL BANKER SUNSTAR REALTY

SAILBOAT, SALTWATER CANAL property with 85 feet of CONCRETE SEAWALL that is maintained by the City of Punta Gorda. A prime location in Punta Gorda

Isles with the lot situated for SUNSET VIEWS from your pool/lanai area. Reach some of the world's best fishing in Charlotte Harbor within 10 minutes via the Ponce Inlet. Charlotte Harbor leads to the Gulf of Mexico and beyond via the Boca Grande Pass. This property is surrounded by upscale residential homes. Punta Gorda is a boutique town with miles of biking paths, parks, weekly farmer markets and festivals, waterfront shopping and dining. There is only so much land with water access still available so buy for your future.