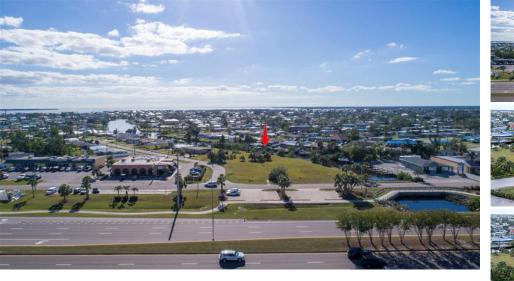

## 3859&3871 TAMIAMI TRL, Port Charlotte, FL, 33952

Vacant Land

Neighborhood: Edgewater, Port Charlotte

Subdivision: PORT CHARLOTTE SEC 025

Acreage: 1/4 to less than 1/2

Lot Dim: 180 x 150 x 181 x 155

Lot Size Sqft: 26246

S/S/B/L: 2106 178

Prior Taxes: \$5,368

Water View: Canal

Waterfrontage: 155

MLS: C7469618

Listed By: COLDWELL BANKER SUNSTAR REALTY

A rare corner lot located in Port Charlotte, close to hospitals, restaurants, and businesses. Build your business from the ground up! All information comes from users and sources that are believed to be reliable but should be verified for accuracy. Subject to errors and omissions.