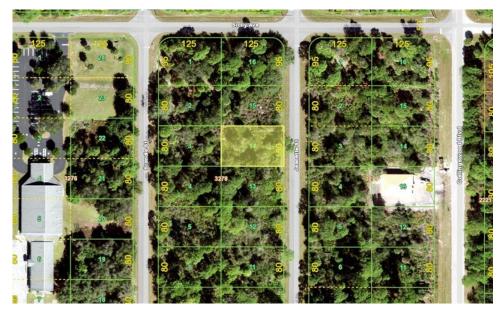

## 4179 JEANETTE STREET, Port Charlotte, FL, 33948

Vacant Land

Neighborhood: O'Hara Area, Port Charlotte

Subdivision: PORT CHARLOTTE SEC 044

Acreage: 0 to less than 1/4

Lot Dim: 80 x 125

Lot Size Sqft: 9999

S/S/B/L: 3278 14

Prior Taxes: \$349

Water View:

Waterfrontage: 0

MLS: A4554745

Listed By: LAND WEALTH REALTY

Great lot for sale in Port Charlotte, Florida! Invest or build your dream home in this residential part of town! Located near The World Famous Rotonda, Charlotte Harbor, famous preserves and the BEAUTIFUL beaches on the Gulf of Mexico.