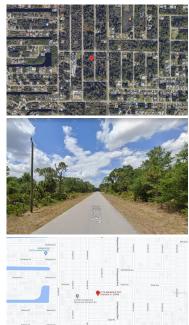

## 4179 JEANETTE STREET, Port Charlotte, FL, 33948

Vacant Land

Neighborhood: O'Hara Area, Port Charlotte

Subdivision: PORT CHARLOTTE SEC 044

Acreage: 0 to less than 1/4

Lot Dim: 80 x 125

Lot Size Sqft: 9999

S/S/B/L: 3278 14

Prior Taxes: \$349

Water View:

Waterfrontage: 0

MLS: A4554745

Listed By: LAND WEALTH REALTY

Great lot for sale in Port Charlotte, Florida! Invest or build your dream home in this residential part of town! Located near The World Famous Rotonda, Charlotte Harbor, famous preserves and the BEAUTIFUL beaches on the Gulf of Mexico.

| Close to golf courses, parks and schools, this lot offers something for everyone! |
|-----------------------------------------------------------------------------------|
|                                                                                   |
|                                                                                   |
|                                                                                   |
|                                                                                   |
|                                                                                   |
|                                                                                   |
|                                                                                   |
|                                                                                   |
|                                                                                   |
|                                                                                   |
|                                                                                   |
|                                                                                   |
|                                                                                   |
|                                                                                   |
|                                                                                   |
|                                                                                   |
|                                                                                   |
|                                                                                   |
|                                                                                   |
|                                                                                   |
|                                                                                   |
|                                                                                   |
|                                                                                   |