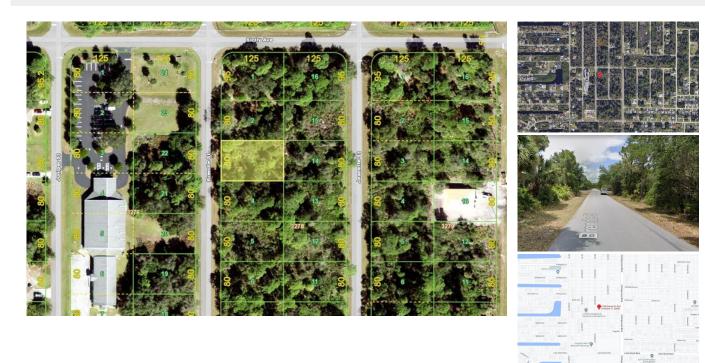

## 4180 BRENDLE STREET, Port Charlotte, FL, 33948

Vacant Land

Neighborhood: O'Hara Area, Port Charlotte

Subdivision: PORT CHARLOTTE SEC 044

Acreage: 0 to less than 1/4

Lot Dim: 80 x 125

Lot Size Sqft: 9999

S/S/B/L: 3278 3

Prior Taxes: \$349

Water View:

Waterfrontage: 0

MLS: A4554744

Listed By: LAND WEALTH REALTY

Great lot for sale in Port Charlotte, Florida! Invest or build your dream home in this residential part of town! Located near The World Famous Rotonda, Charlotte Harbor, famous preserves and the BEAUTIFUL beaches on the Gulf of Mexico.

Close to golf courses, parks and schools, this lot offers something for everyone!