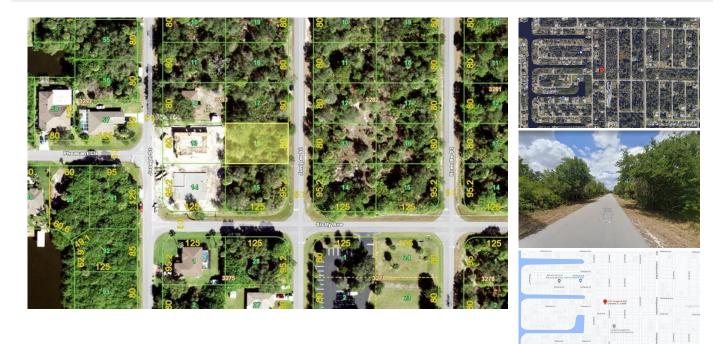

## 4137 JUNIPER STREET, Port Charlotte, FL, 33948

Vacant Land

Neighborhood: O'Hara Area, Port Charlotte

Subdivision: PORT CHARLOTTE SEC 044

Acreage: 0 to less than 1/4

Lot Dim: 80 x 125

Lot Size Sqft: 10000

S/S/B/L: 3283 16

Prior Taxes: \$349

Water View:

Waterfrontage: 0

MLS: A4554743

Listed By: LAND WEALTH REALTY

Great lot for sale in Port Charlotte, Florida! Invest or build your dream home in this residential part of town! Located near The World Famous Rotonda, Charlotte Harbor, famous preserves and the BEAUTIFUL beaches on the Gulf of Mexico.

Close to golf courses, parks and schools, this lot offers something for everyone!