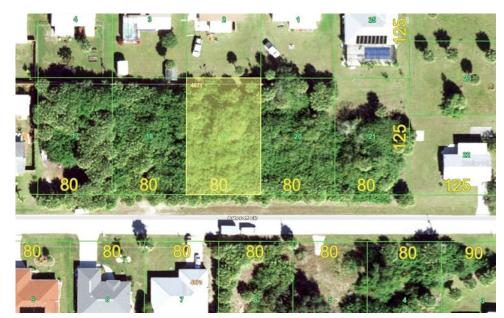

## 18707 ASHCROFT CIRCLE, Port Charlotte, FL, 33948

Vacant Land

Neighborhood: O'Hara Area, Port Charlotte

Subdivision: PORT CHARLOTTE SEC 079

Acreage: 0 to less than 1/4

Lot Dim: 80 x 125 x 80 x 125 x

Lot Size Sqft: 10000

S/S/B/L: 4671 19

Prior Taxes: \$461

Water View:

Waterfrontage: 0

MLS: D6127791

Listed By: MICHAEL SAUNDERS & COMPANY

One of 4 Adjacent Vacant Lots in Port Charlotte for sale. Convenient to the Myakka River & the Peace River, Charlotte Harbor, Port Charlotte Beach Park, US-41, World-Class Fishing, Boating, Restaurants, Shopping and so much more. Build your Dream Home here and start Living the Florida Lifestyle.