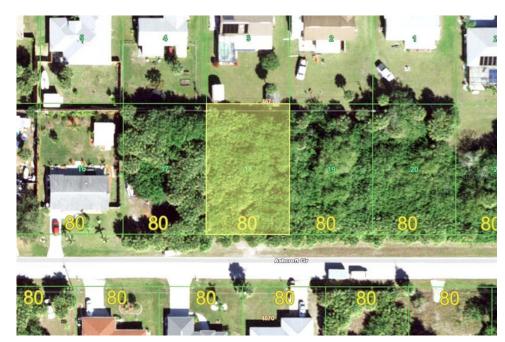

## 18699 ASHCROFT CIRCLE, Port Charlotte, FL, 33948

Vacant Land

Neighborhood: O'Hara Area, Port Charlotte

Subdivision: PORT CHARLOTTE SEC 079

Acreage: 0 to less than 1/4

Lot Dim: 80 x 125 x 80 x 125 x

Lot Size Sqft: 10000

S/S/B/L: 4671 18

Prior Taxes: \$461

Water View:

Waterfrontage: 0

MLS: D6127789

Listed By: MICHAEL SAUNDERS & COMPANY

One of 4 Adjacent Vacant Lots in Port Charlotte for sale. Convenient to the Myakka River & the Peace River, Charlotte Harbor, Port Charlotte Beach Park, US-41, World-Class Fishing, Boating, Restaurants, Shopping and so much more. Build your Dream Home here and start Living the Florida Lifestyle.