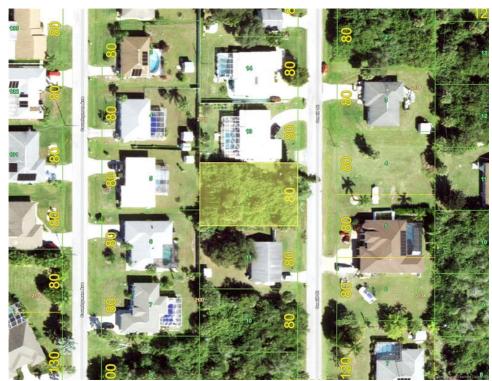

## 4231 ONEILL STREET, Port Charlotte, FL, 33948

Vacant Land

Neighborhood: O'Hara Area, Port Charlotte

Subdivision: PORT CHARLOTTE SEC 037

Acreage: 0 to less than 1/4

Lot Dim: 80 x 125

Lot Size Sqft: 9999

S/S/B/L: 2137 12

Prior Taxes: \$952

Water View:

Waterfrontage: 0

MLS: C7467022

Listed By: CENTURY 21 AZTEC & ASSOCIATES

This property is unique. Sewer project is complete, it is part of the Ackerman Sewer Extension. Need a builder? I can help you to find one. This vacant land property is near Myakka River, Charlotte Harbor, Shopping, hospitals, restaurant's & Charlotte Sports Park/ Tampa Bay Rays. The area is developed with homes and neighbors are on both sides. Call us today and build your dream home.