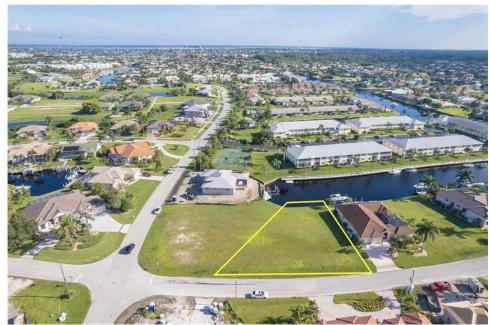

## 1408 CASEY KEY DRIVE, Punta Gorda, FL, 33950

Vacant Land

Neighborhood: Punta Gorda Isles, PGI New Sailboat, Punta Gorda

Subdivision: PUNTA GORDA ISLES SEC 12

Acreage: 1/4 to less than 1/2

Lot Dim: 131 x 126 x 54 x 120

Lot Size Sqft: 11058

S/S/B/L: 150 27

Prior Taxes: \$3,748

Water View: Canal

Waterfrontage: 54

MLS: C7466084

Listed By: RE/MAX PALM PCS

HUGE PRICE ADJUSTMENT! Just what you have been waiting for .... an oversized lot on which to build your dream home .... with an additional adjacent lot

also available. (C7466083-\$325,000-35' seawall). You will be surrounded by beautiful custom homes in the SAILBOAT water section of Punta Gorda Isles; minutes out to Charlotte Harbor and the Gulf of Mexico. Your location will be the envy of your friends and you'll find yourself in the center of everything. There are very few buildable, sailboat waterfront lots left - especially with the opportunity to own TWO ADJACENT LOTS!! Need a builder to talk to? We can help you with that too. In the meantime, grab your fishing pole and enjoy living the life. Oh, and by the way - the city is responsible for the care of your concrete seawall as part of the canal and seawall maintenance program.