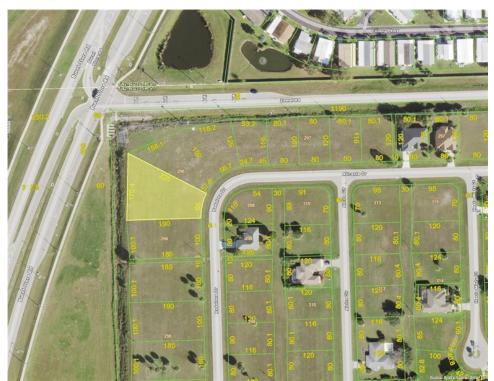

## 16035 BADALONA DRIVE, Punta Gorda, FL, 33955

Vacant Land

Neighborhood: Burnt Store Village, Punta Gorda

Subdivision: PUNTA GORDA ISLES SEC 16

Acreage: 1/2 to less than 1

Lot Dim: 170 x 225 x 65 x 296

Lot Size Sqft: 23006

S/S/B/L: 296 15

Prior Taxes: \$ 318

Water View:

Waterfrontage: 0

MLS: C7463514

Listed By: KW PEACE RIVER PARTNERS

Multifamily Oversized and cleared lot in Burnt Store Village. Up to 6 units can be built Minutes away from Burnt Store Marina, golf courses, shopping, restaurants,

Cape Coral, Punta Gorda and I-75. Public water & sewer. Secure your piece of land in paradise. Build now or later. Central Water and Sewer lot! 10 minutes to shopping, 15 minutes to Punta Gorda airport. Just minutes to Burnt Store Marina for boating and 5 minutes golf courses. Equally located between Cape Coral and Punta Gorda, this is an area that you need to see to build your new homesite or multifamily investment.