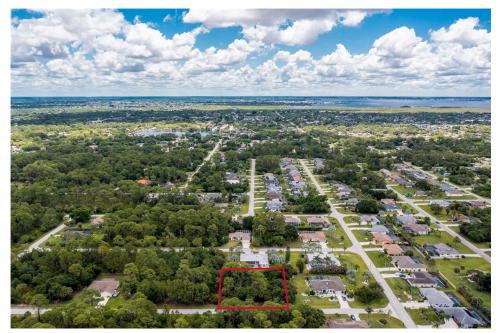

## 4210 PANOLA STREET, Port Charlotte, FL, 33948

Vacant Land

Neighborhood: O'Hara Area, Port Charlotte

Subdivision: PORT CHARLOTTE SEC 037

Acreage: 1/4 to less than 1/2

Lot Dim: 161 x 125

Lot Size Sqft: 20074

S/S/B/L: 2219 5

Prior Taxes: \$725

Water View:

Waterfrontage: 0

MLS: C7462991

Listed By: RE/MAX ANCHOR OF MARINA PARK

Build your dream home on this residential building lot in this growing area of Port Charlotte. This is a 20,000 square foot double lot and is not in a Scrub Jay zone