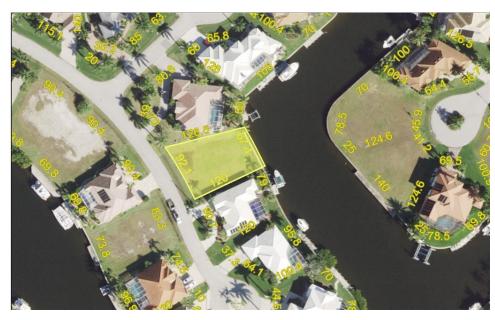

## 1342 OSPREY DRIVE, Punta Gorda, FL, 33950

Vacant Land

Neighborhood: Punta Gorda Isles, PGI Bird Section, Punta Gorda

Subdivision: PUNTA GORDA ISLES SEC 14

Acreage: 0 to less than 1/4

Lot Dim: 92 x 126 x 67 x 120

Lot Size Sqft: 9570

S/S/B/L: 221 18

Prior Taxes: \$ 4,445

Water View: Canal

Waterfrontage: 67

MLS: C7461328

Listed By: THOMAS RYAN REAL ESTATE MANAGE

Building lot with beautiful views of intersecting canals in the desirable deed restricted community of PUNTA GORDA ISLES. Concrete seawall already in place, maintained by the city of Punta Gorda. Sailboat access to Charlotte Harbor and on to the Gulf of Mexico. Quick access through Buckley's Pass. Minutes from golf, Fishermen's Village and historic downtown Punta Gorda, shopping, dining,