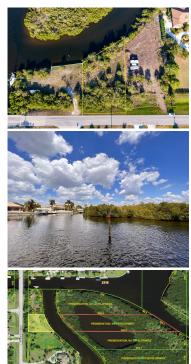

## 19211 MIDWAY BOULEVARD, Port Charlotte, FL, 33948

Vacant Land

Neighborhood: O'Hara Area, Port Charlotte

Subdivision: MIDWAY ESTATES

Acreage: 1/4 to less than 1/2

Lot Dim: 120 x 114 x 141 x 186

Lot Size Sqft: 17263

S/S/B/L: 6

Prior Taxes: \$ 2,612

Water View: Canal

Waterfrontage: 141

MLS: C7459013

Listed By: THOMAS RYAN REAL ESTATE MANAGE

\*\*\*SELLER IS IN PROCESS OF INSTALLING 141 FT OF CONRETE SEAWALL\*\*\*Expansive Lot, Ideal for an Estate-Sized Home! This remarkable

property, situated in the deed-restricted Midway Estates, boasts an oversized lot with over 141 feet of sailboat waterfront, ensuring the utmost in privacy with its private land located across the canal. Enjoy direct sailboat access to both Charlotte Harbor and the Gulf of Mexico, with no bridges to hinder your exploration. Plenty of space is available on this lot to create your dream oasis, complete with a future pool, dock, and boatlift, and rest assured, the seawall permit is currently in process for your convenience. Despite its secluded ambiance, this property is just minutes away from all the amenities you desire. Experience quick access to shopping, dining, medical facilities, and downtown Punta Gorda with its myriad offerings. Additionally, the beautiful beaches of southwest Florida are just a short drive away, or you can embark on your own adventure to the barrier islands with ease using your boat! Travel is a breeze, with convenient access to both Punta Gorda Airport and Southwest Florida International Airport, making your journeys seamless and stress-free. This property is truly a gem, offering an exceptional combination of privacy, convenience, and the potential to create your perfect coastal lifestyle.