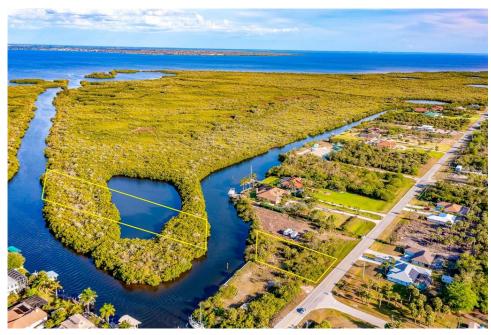

## 19211 MIDWAY BOULEVARD, Port Charlotte, FL, 33948

Vacant Land

Neighborhood: O'Hara Area, Port Charlotte

Subdivision: MIDWAY ESTATES

Acreage: 1/4 to less than 1/2

Lot Dim: 120 x 114 x 141 x 186

Lot Size Sqft: 17263

S/S/B/L: 6

Prior Taxes: \$ 2,612

Water View: Canal

Waterfrontage: 141

MLS: C7459013

Listed By: THOMAS RYAN REAL ESTATE MANAGE

\*\*\*SELLER IS IN PROCESS OF INSTALLING 141 FT OF CONRETE SEAWALL\*\*\*Expansive Lot, Ideal for an Estate-Sized Home! This remarkable

property, situated in the deed-restricted Midway Estates, boasts an oversized lot with over 141 feet of sailboat waterfront, ensuring the utmost in privacy with its private land located across the canal. Enjoy direct sailboat access to both Charlotte Harbor and the Gulf of Mexico, with no bridges to hinder your exploration. Plenty of space is available on this lot to create your dream oasis, complete with a future pool, dock, and boatlift, and rest assured, the seawall permit is currently in process for your convenience. Despite its secluded ambiance, this property is just minutes away from all the amenities you desire. Experience quick access to shopping, dining, medical facilities, and downtown Punta Gorda with its myriad offerings. Additionally, the beautiful beaches of southwest Florida are just a short drive away, or you can embark on your own adventure to the barrier islands with ease using your boat! Travel is a breeze, with convenient access to both Punta Gorda Airport and Southwest Florida International Airport, making your journeys seamless and stress-free. This property is truly a gem, offering an exceptional combination of privacy, convenience, and the potential to create your perfect coastal lifestyle.