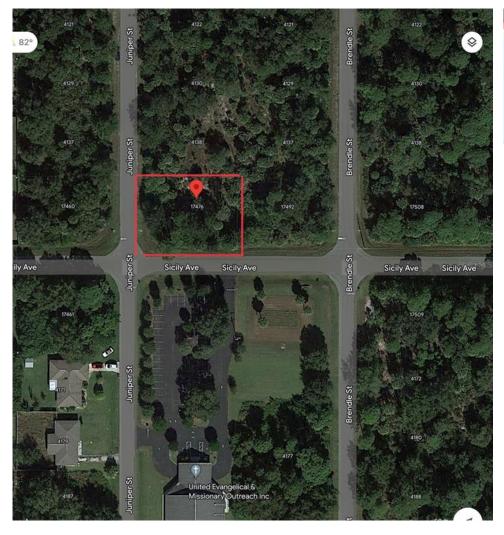

## 4146 JUNIPER ST

## 4146 JUNIPER ST, Port Charlotte, FL, 33948

Vacant Land

Neighborhood: O'Hara Area, Port Charlotte

Subdivision: PORT CHARLOTTE SEC 044

Acreage: 1/4 to less than 1/2

Lot Dim: 95 x 125

Lot Size Sqft: 11767

S/S/B/L: 3282 14

Prior Taxes: \$355

Water View:

Waterfrontage: 0

MLS: A4532006

Listed By: TREND REALTY

Build your dream home on this oversized corner lot at just over 1/4 acre at .27! Plenty of space for your home and pool if you desire! Close to restaurants and shopping and beaches, yet out of the busy hustle and bustle of traffic. As of date of listing this parcel was NOT found in the scrub jay map of Charlotte County -Seller makes no warranties or guarantees and due diligence is up to the buyer.