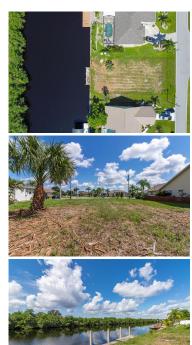

## 17063 OHARA DRIVE, Port Charlotte, FL, 33948

Vacant Land

Neighborhood: O'Hara Area, Port Charlotte

Subdivision: PORT CHARLOTTE SEC 044

Acreage: 0 to less than 1/4

Lot Dim: 80 x 125

Lot Size Sqft: 10000

S/S/B/L: 3302 16

Prior Taxes: \$1,705

Water View: Canal

Waterfrontage: 80

MLS: N6120285

Listed By: KELLER WILLIAMS ON THE WATER S

LOCATION! WATERFRONT LOT with private boat dock and seawall, NO HOA or deed restrictions, and the perfect lot to build your Florida dream home on. With 80

feet of waterfront overlooking the nature preserve, this lot provides boat access to the Charlotte Harbor and Gulf of Mexico. Central to several golf courses, nature-walks and parks, and within 15 minutes to Port Charlotte Beach Park. Don't miss out on this opportunity, schedule your private showing today!