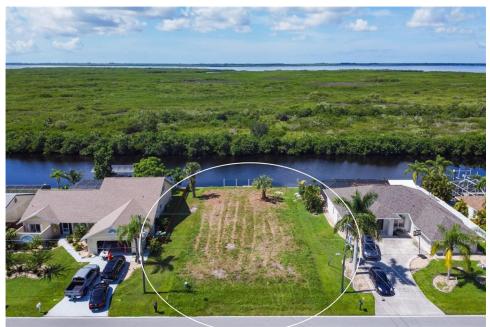

## 17063 OHARA DRIVE, Port Charlotte, FL, 33948

Vacant Land

Neighborhood: O'Hara Area, Port Charlotte

Subdivision: PORT CHARLOTTE SEC 044

Acreage: 0 to less than 1/4

Lot Dim: 80 x 125

Lot Size Sqft: 10000

S/S/B/L: 3302 16

Prior Taxes: \$1,705

Water View: Canal

Waterfrontage: 80

MLS: N6120285

Listed By: KELLER WILLIAMS ON THE WATER S

LOCATION! WATERFRONT LOT with private boat dock and seawall, NO HOA or deed restrictions, and the perfect lot to build your Florida dream home on. With 80

feet of waterfront overlooking the nature preserve, this lot provides boat access to the Charlotte Harbor and Gulf of Mexico. Central to several golf courses, nature-walks and parks, and within 15 minutes to Port Charlotte Beach Park. Don't miss out on this opportunity, schedule your private showing today!