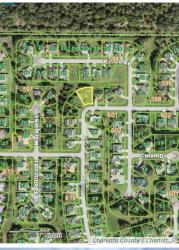

## 30 SANTAREM CIRCLE, Punta Gorda, FL, 33983

Vacant Land

Neighborhood: Deep Creek, Punta Gorda

Subdivision: PUNTA GORDA ISLES SEC 20

Acreage: 1/4 to less than 1/2

Lot Dim: 57.6 x 120 x 121.9 x 120

Lot Size Sqft: 10771

S/S/B/L: 598 6

Prior Taxes: \$ 567

Water View:

Waterfrontage: 0

MLS: A4519838

Listed By: BRIGHT REALTY

Great Buildable lot in the highly desirable deed restricted community of Deep Creek. Ready to be cleared and built on! City water and sewer available. This is a perfect location with just a short drive to shopping, restaurants, golf, I-75, and the amazing Gulf Beaches. Flood Zone X.