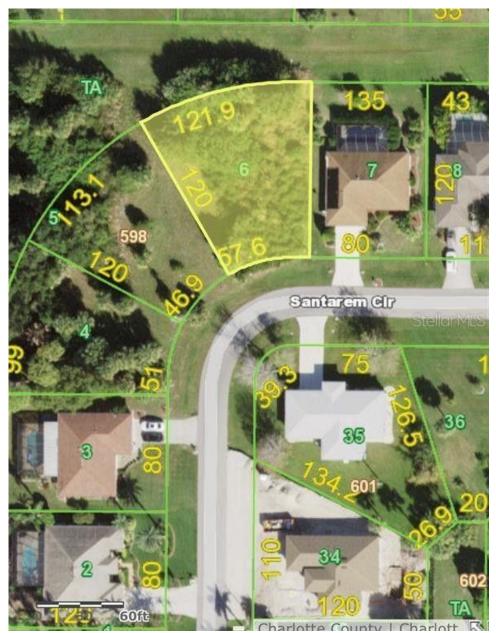

## 30 SANTAREM CIRCLE, Punta Gorda, FL, 33983

Vacant Land

Neighborhood: Deep Creek, Punta Gorda

Subdivision: PUNTA GORDA ISLES SEC 20

Acreage: 1/4 to less than 1/2

Lot Dim: 57.6 x 120 x 121.9 x 120

Lot Size Sqft: 10771

S/S/B/L: 598 6

Prior Taxes: \$ 567

Water View:

Waterfrontage: 0

MLS: A4519838

Listed By: BRIGHT REALTY

Great Buildable lot in the highly desirable deed restricted community of Deep Creek. Ready to be cleared and built on! City water and sewer available. This is a perfect location with just a short drive to shopping, restaurants, golf, I-75, and the amazing Gulf Beaches. Flood Zone X.