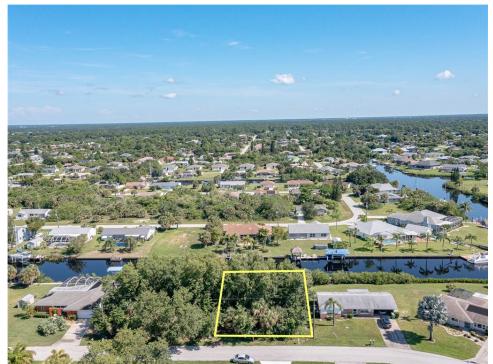

## 18090 PETOSKEY CIRCLE, Port Charlotte, FL, 33948

Vacant Land

Neighborhood: O'Hara Area, Port Charlotte

Subdivision: PORT CHARLOTTE SEC 079

Acreage: 0 to less than 1/4

Lot Dim: 80 x 125 x 80 x 125

Lot Size Sqft: 9999

S/S/B/L: 79 4692 12

Prior Taxes: \$1,011

Water View: Canal

Waterfrontage: 80

MLS: C7447797

Listed By: RE/MAX HARBOR REALTY

SAILBOAT ACCESS WATERFRONT PROPERTY W/CANAL VIEW! Build your dream home here w/80ft of private water frontage. Find your place in paradise. Property is located on quiet street & surrounded by a mix of homes & other vacant home sites. Enjoy the serene setting but remain close to shopping, schools & medical centers. Start enjoying some of the best fishing & boating in SW Florida right from your backyard. Lot offers county water & sewer.