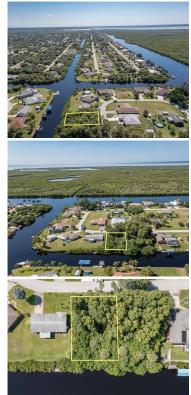

## 18090 PETOSKEY CIRCLE, Port Charlotte, FL, 33948

Vacant Land

Neighborhood: O'Hara Area, Port Charlotte

Subdivision: PORT CHARLOTTE SEC 079

Acreage: 0 to less than 1/4

Lot Dim: 80 x 125 x 80 x 125

Lot Size Sqft: 9999

S/S/B/L: 79 4692 12

Prior Taxes: \$1,011

Water View: Canal

Waterfrontage: 80

MLS: C7447797

Listed By: RE/MAX HARBOR REALTY

SAILBOAT ACCESS WATERFRONT PROPERTY W/CANAL VIEW! Build your dream home here w/80ft of private water frontage. Find your place in paradise. Property is located on quiet street & surrounded by a mix of homes & other vacant home sites. Enjoy the serene setting but remain close to shopping, schools & medical centers. Start enjoying some of the best fishing & boating in SW Florida right from your backyard. Lot offers county water & sewer.