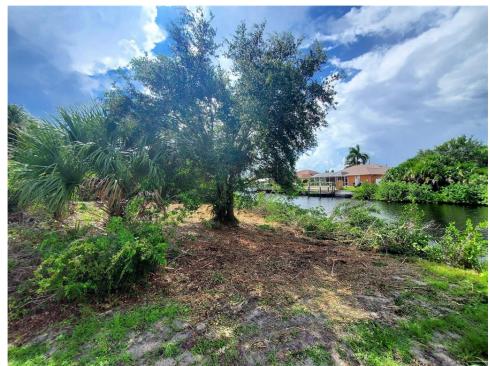

## 18037 OHARA DRIVE, Port Charlotte, FL, 33948

Vacant Land

Neighborhood: O'Hara Area, Port Charlotte

Subdivision: PORT CHARLOTTE SEC 079

Acreage: 0 to less than 1/4

Lot Dim: 80 x 125

Lot Size Sqft: 9999

S/S/B/L: 4687 29

Prior Taxes: \$1,011

Water View: Canal

Waterfrontage: 80

MLS: C7445067

Listed By: OCEAN PARTNERS REAL ESTATE

\*\*ATTENTION BOATERS GULF ACCESS \*\*SAILBOAT WATER NO BRIDGES\*\*

Come and build your dream home on this beautiful sailboat waterfront property that is already freshly mulched spot decorated with beautiful mature Palm trees! Easy Access to the GULF. This perfect spot comes with public water, sewer and electric nearby. The perfect spot in town, you'll be surrounded by fine, upscale homes, it is truly the best place to build your Florida paradise home! This is one of the fastest-growing areas in Charlotte County, and it could be yours!!