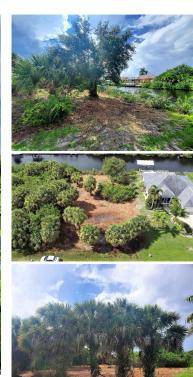

## 18037 OHARA DRIVE, Port Charlotte, FL, 33948

Vacant Land

Neighborhood: O'Hara Area, Port Charlotte

Subdivision: PORT CHARLOTTE SEC 079

Acreage: 0 to less than 1/4

Lot Dim: 80 x 125

Lot Size Sqft: 9999

S/S/B/L: 4687 29

Prior Taxes: \$1,011

Water View: Canal

Waterfrontage: 80

MLS: C7445067

Listed By: OCEAN PARTNERS REAL ESTATE

\*\*ATTENTION BOATERS GULF ACCESS \*\*SAILBOAT WATER NO BRIDGES\*\*

Come and build your dream home on this beautiful sailboat waterfront property that is already freshly mulched spot decorated with beautiful mature Palm trees! Easy Access to the GULF. This perfect spot comes with public water, sewer and electric nearby. The perfect spot in town, you'll be surrounded by fine, upscale homes, it is truly the best place to build your Florida paradise home! This is one of the fastest-growing areas in Charlotte County, and it could be yours!!