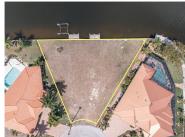

## 100 BAYSHORE COURT, Punta Gorda, FL, 33950

Vacant Land

Neighborhood: Punta Gorda Isles, PGI Old Sailboat, Punta Gorda

Subdivision: PUNTA GORDA ISLES SEC 02

Acreage: 1/4 to less than 1/2

Lot Dim: 46 x 122 x 162 x 137

Lot Size Sqft: 11832

S/S/B/L: 2 21 19

Prior Taxes: \$5,661

Water View: Canal

Waterfrontage: 162

MLS: C7440894

Listed By: RE/MAX HARBOR REALTY

OVERSIZED, LARGER THAN AVERAGE KEY LOT IN PUNTA GORDA ISLES W/VERY QUICK, SAILBOAT ACCESS, 162FT OF SEAWALL & TWO CONCRETE DOCKS! This lot has it all & then some - it features a great view of intersecting canals which also provides a more private backyard, two concrete docks just waiting to host your boat & 160ft of straight, linear seawall - 22 MORE FEET than a standard key lot which is ideal for a 3 car garage unlike other key lots and very large lanai. The extra water frontage allows you more options when building your custom home! Build your dream home here or buy as an investment. Reach open water in mere minutes from your backyard. Property is located on a quiet, cul-de-sac street & is surrounded by a mix of older & newer custom-built homes. City water & sewer available. Close to Fishermen's Village, Isles Yacht Club, Ponce Park & historic downtown. Come find out why Punta Gorda is constantly rated one of the best places to live, boat & golf! Previous home located on property so potentially thousands of dollars in impact fee and fill savings!