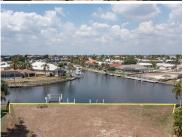

## 100 BAYSHORE COURT, Punta Gorda, FL, 33950

Vacant Land

Neighborhood: Punta Gorda Isles, PGI Old Sailboat, Punta Gorda

Subdivision: PUNTA GORDA ISLES SEC 02

Acreage: 1/4 to less than 1/2

Lot Dim: 46 x 122 x 162 x 137

Lot Size Sqft: 11832

S/S/B/L: 2 21 19

Prior Taxes: \$5,661

Water View: Canal

Waterfrontage: 162

MLS: C7440894

Listed By: RE/MAX HARBOR REALTY

OVERSIZED, LARGER THAN AVERAGE KEY LOT IN PUNTA GORDA ISLES W/VERY QUICK, SAILBOAT ACCESS, 162FT OF SEAWALL & TWO CONCRETE DOCKS! This lot has it all & then some - it features a great view of intersecting canals which also provides a more private backyard, two concrete docks just waiting to host your boat & 160ft of straight, linear seawall - 22 MORE FEET than a standard key lot which is ideal for a 3 car garage unlike other key lots and very large lanai. The extra water frontage allows you more options when building your custom home! Build your dream home here or buy as an investment. Reach open water in mere minutes from your backyard. Property is located on a quiet, cul-de-sac street & is surrounded by a mix of older & newer custom-built homes. City water & sewer available. Close to Fishermen's Village, Isles Yacht Club, Ponce Park & historic downtown. Come find out why Punta Gorda is constantly rated one of the best places to live, boat & golf! Previous home located on property so potentially thousands of dollars in impact fee and fill savings!