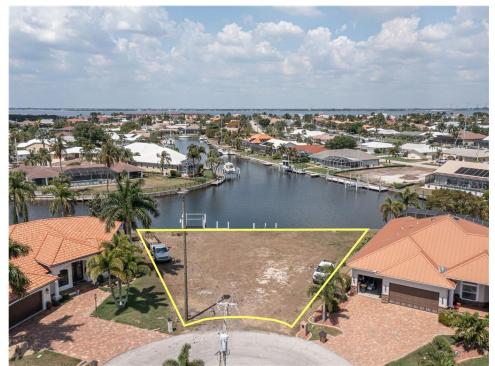

## 100 BAYSHORE COURT, Punta Gorda, FL, 33950

Vacant Land

Neighborhood: Punta Gorda Isles, PGI Old Sailboat, Punta Gorda

Subdivision: PUNTA GORDA ISLES SEC 02

Acreage: 1/4 to less than 1/2

Lot Dim: 46 x 122 x 162 x 137

Lot Size Sqft: 11832

S/S/B/L: 2 21 19

Prior Taxes: \$5,661

Water View: Canal

Waterfrontage: 162

MLS: C7440894

Listed By: RE/MAX HARBOR REALTY

OVERSIZED, LARGER THAN AVERAGE KEY LOT IN PUNTA GORDA ISLES W/VERY QUICK, SAILBOAT ACCESS, 162FT OF SEAWALL & TWO CONCRETE DOCKS! This lot has it all & then some - it features a great view of intersecting canals which also provides a more private backyard, two concrete docks just waiting to host your boat & 160ft of straight, linear seawall - 22 MORE FEET than a standard key lot which is ideal for a 3 car garage unlike other key lots and very large lanai. The extra water frontage allows you more options when building your custom home! Build your dream home here or buy as an investment. Reach open water in mere minutes from your backyard. Property is located on a quiet, cul-de-sac street & is surrounded by a mix of older & newer custom-built homes. City water & sewer available. Close to Fishermen's Village, Isles Yacht Club, Ponce Park & historic downtown. Come find out why Punta Gorda is constantly rated one of the best places to live, boat & golf! Previous home located on property so potentially thousands of dollars in impact fee and fill savings!