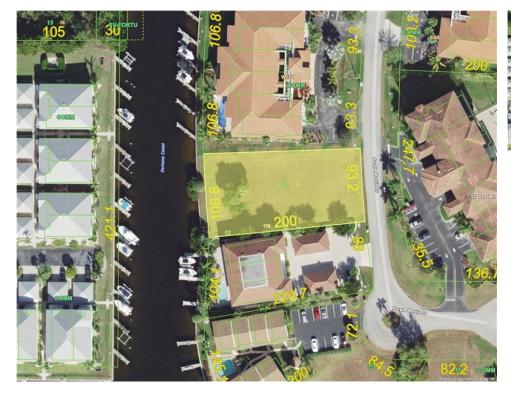

Lot Size Sqft: 20004

S/S/B/L: 178 12

Prior Taxes: \$4,825

Water View: Canal

Waterfrontage: 107

MLS: C7412537

Listed By: RE/MAX HARBOR REALTY

Sailboat Waterfront Multi-Family (GM-15) Lot Located in Punta Gorda Isles, a Deed Restricted Waterfront Community. Water and Sewer Available, Wide Canal

view with 107 feet on the Water with Sailboat Access to Beautiful Charlotte Harbor and onto the Gulf of Mexico, concrete Seawall. This is an Ideal Location to everything, Boating, Fishing, Golf, Tennis, Dining, Shops, Pickleball, Downtown Punta Gorda and more.