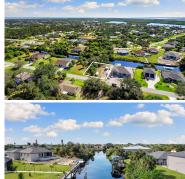

Water View: Canal

Year Built: 2024

MLS: A4598400

Listed By: FINE PROPERTIES

Pre-Construction. To be built. Under Construction. New construction. To be built.

This Sequoia model created by Impact Homes is their most popular design. Discover luxury living at its finest in this brand-new construction home nestled in the heart of Southwest Florida. Boasting a thoughtfully designed split floor plan, this residence features 3 bedrooms and 2 bathrooms, including a divine primary suite complete with an en suite bathroom, walk in closets and adorned with exquisite finishes. The heart of the home, the kitchen, is a chef's delight, showcasing top-quality appliances, real wood cabinetry, elegant granite countertops, and an Island with a sitting bar. Every detail exudes luxury, from the hardware to the finishes, complemented by high ceilings and an inviting open floor concept, perfect for entertaining or unwinding in style. With a spacious 2-car garage, plenty of storage available. Situated on one of the most desired waterfront lots in Port Charlotte, this home offers boating enthusiasts' direct access to Charlotte Harbor, and through the Boca Pass, opening doors to the endless adventures of the Gulf of Mexico, ideal for deep-sea fishing and exploration. Now is the time to make your dream home a reality. Chat with the builder today to personalize your living space, from selecting your preferred color schemes to exploring finish options. And with our lender offering financing options requiring as little as 5% down, securing your slice of paradise has never been more attainable. Seize this opportunity and start living the life you've always envisioned!