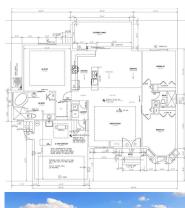

Water View: Canal

Year Built: 2024

MLS: A4598400

Listed By: FINE PROPERTIES

Pre-Construction. To be built. Under Construction. New construction. To be built.

This Sequoia model created by Impact Homes is their most popular design. Discover luxury living at its finest in this brand-new construction home nestled in the heart of Southwest Florida. Boasting a thoughtfully designed split floor plan, this residence features 3 bedrooms and 2 bathrooms, including a divine primary suite complete with an en suite bathroom, walk in closets and adorned with exquisite finishes. The heart of the home, the kitchen, is a chef's delight, showcasing top-quality appliances, real wood cabinetry, elegant granite countertops, and an Island with a sitting bar. Every detail exudes luxury, from the hardware to the finishes, complemented by high ceilings and an inviting open floor concept, perfect for entertaining or unwinding in style. With a spacious 2-car garage, plenty of storage available. Situated on one of the most desired waterfront lots in Port Charlotte, this home offers boating enthusiasts' direct access to Charlotte Harbor, and through the Boca Pass, opening doors to the endless adventures of the Gulf of Mexico, ideal for deep-sea fishing and exploration. Now is the time to make your dream home a reality. Chat with the builder today to personalize your living space, from selecting your preferred color schemes to exploring finish options. And with our lender offering financing options requiring as little as 5% down, securing your slice of paradise has never been more attainable. Seize this opportunity and start living the life you've always envisioned!