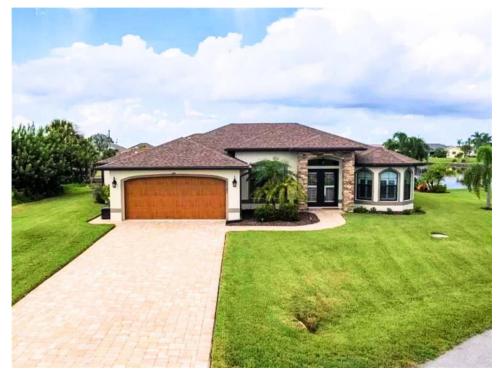

## 17240 SABRINA CIRCLE, Port Charlotte, FL, 33948

Single Family Home

Bedroom: 3

Bathroom: 2 Full / 0 Half

Square feet:1763 A/C & 2431.00 Total

Neighborhood: O'Hara Area, Port Charlotte

Lot Dim: 80 x 125

Prior Taxes: \$1,580

Water View: Canal

Year Built: 2024

MLS: A4598400

Listed By: FINE PROPERTIES

Pre-Construction. To be built. Under Construction. New construction. To be built.

This Sequoia model created by Impact Homes is their most popular design. Discover luxury living at its finest in this brand-new construction home nestled in the heart of Southwest Florida. Boasting a thoughtfully designed split floor plan, this residence features 3 bedrooms and 2 bathrooms, including a divine primary suite complete with an en suite bathroom, walk in closets and adorned with exquisite finishes. The heart of the home, the kitchen, is a chef's delight, showcasing top-quality appliances, real wood cabinetry, elegant granite countertops, and an Island with a sitting bar. Every detail exudes luxury, from the hardware to the finishes, complemented by high ceilings and an inviting open floor concept, perfect for entertaining or unwinding in style. With a spacious 2-car garage, plenty of storage available. Situated on one of the most desired waterfront lots in Port Charlotte, this home offers boating enthusiasts' direct access to Charlotte Harbor, and through the Boca Pass, opening doors to the endless adventures of the Gulf of Mexico, ideal for deep-sea fishing and exploration. Now is the time to make your dream home a reality. Chat with the builder today to personalize your living space, from selecting your preferred color schemes to exploring finish options. And with our lender offering financing options requiring as little as 5% down, securing your slice of paradise has never been more attainable. Seize this opportunity and start living the life you've always envisioned!