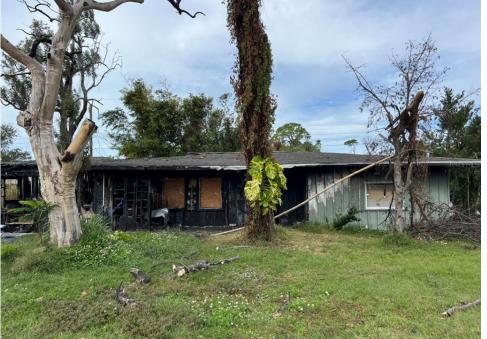

Year Built: 1971

MLS: A4596059

Listed By: INVESTY REALTY, LLC.

ZONED MULTIFAMILY\*\*\*1/4 ACRE-10,498 SQFT LOT\*\*\*RENOVATE OR BUILD NEW CONSTRUCTION\*\*\*FIRE DAMAGED DUPLEX\*\*\*1,584 SQFT\*LOCATION, LOCATION, LOCATION\*LESS THAN 5 MILES FROM ENGLEWOOD BEACH ON THE GULF\*GOT A BOAT OR GET A BOAT w/STUMP PASS MARINA AROUND THE CORNER\*LOCATED AT PLACIDIA/GROVE CITY, NEAR BEAUTIFUL LEMON BAY\*GREAT LAND VALUE OR AFFORDABLE INVESTMENT\*REBUILD