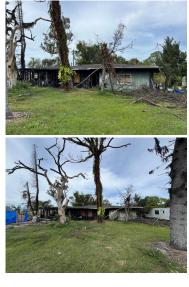

Year Built: 1971

MLS: A4596059

Listed By: INVESTY REALTY, LLC.

ZONED MULTIFAMILY\*\*\*1/4 ACRE-10,498 SQFT LOT\*\*\*RENOVATE OR BUILD NEW CONSTRUCTION\*\*\*FIRE DAMAGED DUPLEX\*\*\*1,584 SQFT\*LOCATION, LOCATION, LOCATION\*LESS THAN 5 MILES FROM ENGLEWOOD BEACH ON THE GULF\*GOT A BOAT OR GET A BOAT w/STUMP PASS MARINA AROUND THE CORNER\*LOCATED AT PLACIDIA/GROVE CITY, NEAR BEAUTIFUL LEMON BAY\*GREAT LAND VALUE OR AFFORDABLE INVESTMENT\*REBUILD