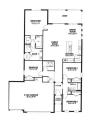

Water View:

Year Built: 2024

MLS: N6130306

Listed By: DR HORTON REALTY OF SOUTHWEST FLORIDA LLC

Under Construction. D.R. Horton America's Builder within Deep Creek of Punta Gorda is proud to showcase another new home. Available now is our beautifully designed Delray with a 3 car garage, floor plan at 2034 square feet. This home features plank tile throughout except for the bedrooms which are carpeted. The kitchen includes all of the stainless steel appliances including a fridge, dishwasher, range, and microwave. In the secluded primary suite, you will find a large primary bathroom with an expansive walk-in closet. Also included is a full irrigation system, electric garage door with opener, and full builder's warranty. This is why owning a