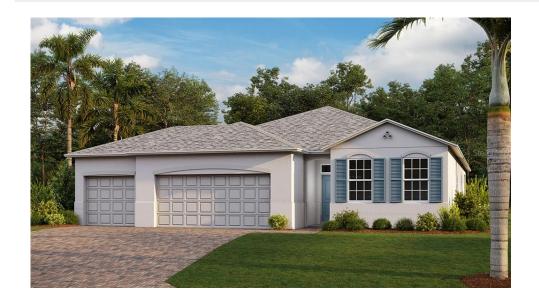

## 25051 WATEAU COURT, Punta Gorda, FL, 33983

Single Family Home

Bedroom: 3

Bathroom: 2 Full / 0 Half

Square feet:2034 A/C & 2738.00 Total

Neighborhood: Deep Creek, Punta Gorda

Lot Dim: 120 x 82

Prior Taxes: \$ 642

Water View:

Year Built: 2024

MLS: N6130306

Listed By: DR HORTON REALTY OF SOUTHWEST FLORIDA LLC

Under Construction. D.R. Horton America's Builder within Deep Creek of Punta Gorda is proud to showcase another new home. Available now is our beautifully designed Delray with a 3 car garage, floor plan at 2034 square feet. This home features plank tile throughout except for the bedrooms which are carpeted. The kitchen includes all of the stainless steel appliances including a fridge, dishwasher, range, and microwave. In the secluded primary suite, you will find a large primary bathroom with an expansive walk-in closet. Also included is a full irrigation system, electric garage door with opener, and full builder's warranty. This is why owning a

brand new home from America's largest builder is going to be your best option. Both the home as well as the community are a must-see! The Deep Creek location is hard to beat. Just minutes to downtown Punta Gorda and area attractions.