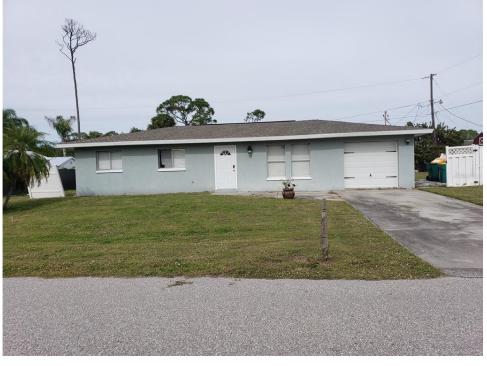

## 20436 MOUNT PROSPECT AVENUE, Port Charlotte, FL, 33952

Single Family Home

Bedroom: 3

Bathroom: 2 Full / 0 Half

Square feet:1107 A/C & 1676.00 Total

Neighborhood: Quesada Area, Port Charlotte

Lot Dim: 110 x 100

Prior Taxes: \$3,031

Water View:

Year Built: 1980

MLS: D6134036

Listed By: RE/MAX ANCHOR

Price adjustment.NOT IN A FLOOD ZONE. Three bedroom two bath home on an oversized lot priced to sell. Large 12x16 shed for extra storage. Current owners only used as vacation home. Total roof replaced one year ago. Septic replaced in

2017. Great for first time home buyer or investment. New large pool home being built next door which will increase values of homes in the area. All of Murdock's shopping and restaurants including the Town Center Mall are less than two miles from this quiet neighborhood in a great location.